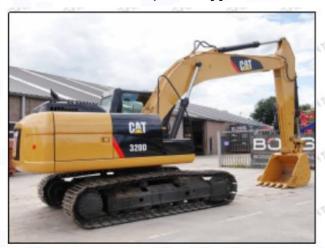

#### 2.2. 320-0677 Diesel Injection Application Scenarios

Pic No.4

Matching Car Model: Caterpillar 320D excavator

Pic No.5

| No. | Name                   | No. | Name                    | No. | Name                              |
|-----|------------------------|-----|-------------------------|-----|-----------------------------------|
| 1   | Adaptor Fixing<br>Bolt | 2   | n:Gasket                | 3   | Fuel Injection Adaptor            |
| 4   | Diesel Injection       | 5   | Diesel Injection O-ring | 6   | Diesel Injection Nozzle Gasket    |
| 7   | Intake Gasket          | 8   | Intake                  | 9   | High Pressure Common Rail<br>Pipe |