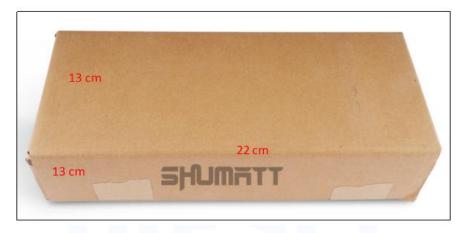

#### 2) Diesel Injection Box Size

Pic No.1

| No. | Name                 | Diesel Injection Package Size (cm) |
|-----|----------------------|------------------------------------|
| 1   | Diesel Injection Box | 22*13*13                           |