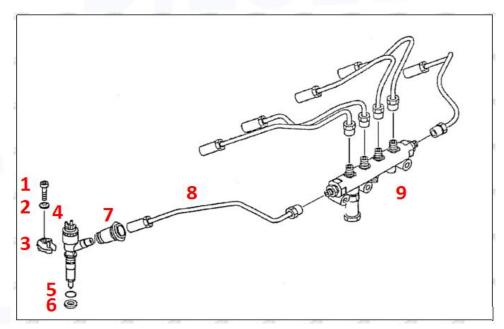

#### 2.2. 320-0677 Diesel Injection Application Scenarios

Pic No.4

Matching Car Model: Caterpillar 320D excavator

Pic No.5

| No. | Name                   | No. | Name                    | No. | Name                              |
|-----|------------------------|-----|-------------------------|-----|-----------------------------------|
| 1   | Adaptor Fixing<br>Bolt | 2   | n:Gasket                | 3   | Fuel Injection Adaptor            |
| 4   | Diesel Injection       | 5   | Diesel Injection O-ring | 6   | Diesel Injection Nozzle Gasket    |
| 7   | Intake Gasket          | 8   | Intake                  | 9   | High Pressure Common Rail<br>Pipe |