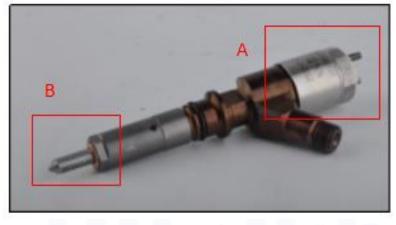

#### 2.1. 320-0677 Diesel Injection Part Number Location

1) E.g.: See the diesel injection part number as follows:

Pic No.3

| No.  | Name    |
|------|---------|
| 1401 | Traile. |

| Α | brand, logo, part number,<br>series number |
|---|--------------------------------------------|
| В | nozzle part number                         |