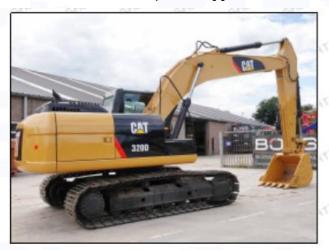

#### 2.2. 320-0690 Diesel Injection Application Scenarios

Pic No.4

Matching Car Model: Caterpillar 320D excavator

Pic No.5

| No. | Name                   | No. | Name                    | No. | Name                              |
|-----|------------------------|-----|-------------------------|-----|-----------------------------------|
| 1   | Adaptor Fixing<br>Bolt | 2   | n:Gasket                | 3   | Fuel Injection Adaptor            |
| 4   | Diesel Injection       | 5   | Diesel Injection O-ring | 6   | Diesel Injection Nozzle Gasket    |
| 7   | Intake Gasket          | 8   | Intake                  | 9   | High Pressure Common Rail<br>Pipe |