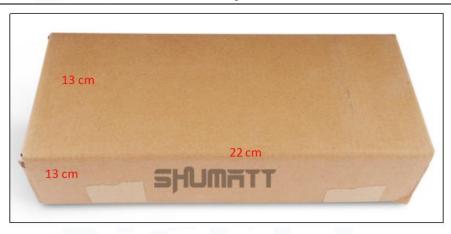

#### 2) Diesel Injection Box Size

Pic No.1

| No. | Name                 | Diesel Injection Package Size (cm) |
|-----|----------------------|------------------------------------|
| 1   | Diesel Injection Box | 22*13*13                           |