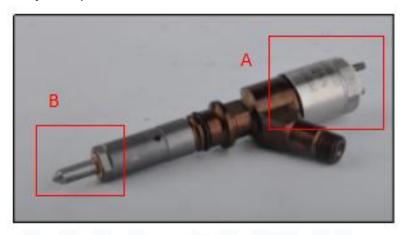

# 2.1. 320-0690 Diesel Injection Part Number Location

1) E.g.: See the diesel injection part number as follows:

Pic No.3

| No. | Name                                       |  |  |  |
|-----|--------------------------------------------|--|--|--|
| А   | brand, logo, part number,<br>series number |  |  |  |
| В   | nozzle part number                         |  |  |  |