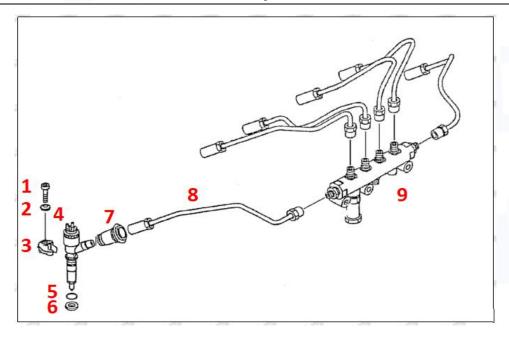

#### 2.2. 320-0690 Diesel Injection Application Scenarios

Pic No.4

Matching Car Model: Caterpillar 320D excavator

Pic No.5

| No. | Name                   | No. | Name                    | No. | Name                              |
|-----|------------------------|-----|-------------------------|-----|-----------------------------------|
| 1   | Adaptor Fixing<br>Bolt | 2   | n:Gasket                | 3   | Fuel Injection Adaptor            |
| 4   | Diesel Injection       | 5   | Diesel Injection O-ring | 6   | Diesel Injection Nozzle Gasket    |
| 7   | Intake Gasket          | 8   | Intake                  | 9   | High Pressure Common Rail<br>Pipe |