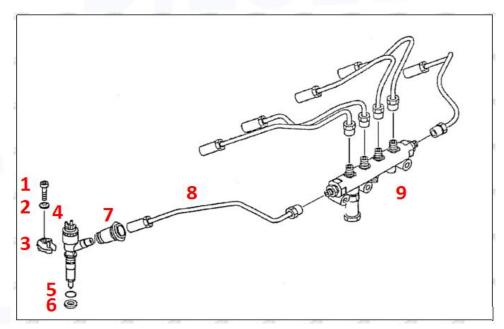

#### 2.2. 326-4700 Diesel Injection Application Scenarios

Pic No.4

Matching Car Model: Caterpillar 320D excavator

Pic No.5

| No. | Name                   | No. | No. Name                |   | Name                              |
|-----|------------------------|-----|-------------------------|---|-----------------------------------|
| 1   | Adaptor Fixing<br>Bolt | 2   | n:G <b>a</b> sket       | 3 | Fuel Injection Adaptor            |
| 4   | Diesel Injection       | 5   | Diesel Injection O-ring | 6 | Diesel Injection Nozzle Gasket    |
| 7   | Intake Gasket          | 8   | Intake                  | 9 | High Pressure Common Rail<br>Pipe |