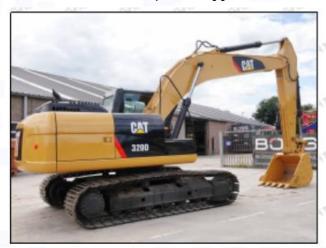

#### 2.2. 326-4700 Diesel Injection Application Scenarios

Pic No.4

Matching Car Model: Caterpillar 320D excavator

Pic No.5

| No. | Name                   | No. | No. Name                |   | Name                              |
|-----|------------------------|-----|-------------------------|---|-----------------------------------|
| 1   | Adaptor Fixing<br>Bolt | 2   | n:G <b>a</b> sket       | 3 | Fuel Injection Adaptor            |
| 4   | Diesel Injection       | 5   | Diesel Injection O-ring | 6 | Diesel Injection Nozzle Gasket    |
| 7   | Intake Gasket          | 8   | Intake                  | 9 | High Pressure Common Rail<br>Pipe |