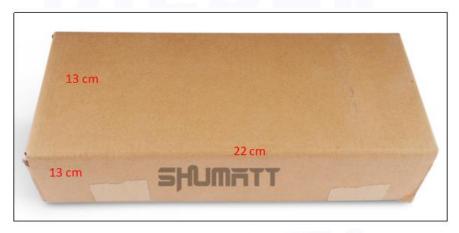

#### **Diesel Injection Box Size**

Pic No.1

| No. | Name                 | Diesel Injection Package Size (cm) |
|-----|----------------------|------------------------------------|
| 1   | Diesel Injection Box | 22*13*13                           |