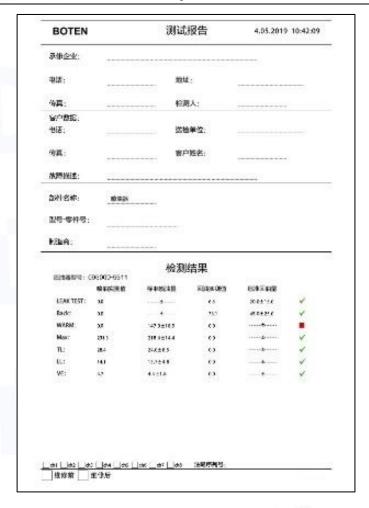

#### 1.8. 326-4700 Diesel Injection Testing Standard and Certificate

We can provide the factory quality inspection test report of each diesel injection to ensure that each diesel injection delivered meets the engine performance indicators.

Pic No.2