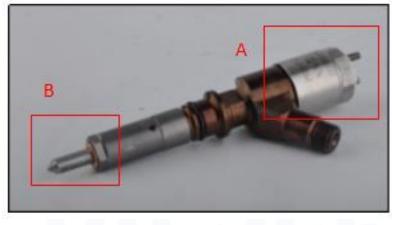

#### 2.1. 326-4700 Diesel Injection Part Number Location

1) E.g.: See the diesel injection part number as follows:

Pic No.3

| No  | Nama |
|-----|------|
| No. | Name |

| А | brand, logo, part number,<br>series number |
|---|--------------------------------------------|
| В | nozzle part number                         |