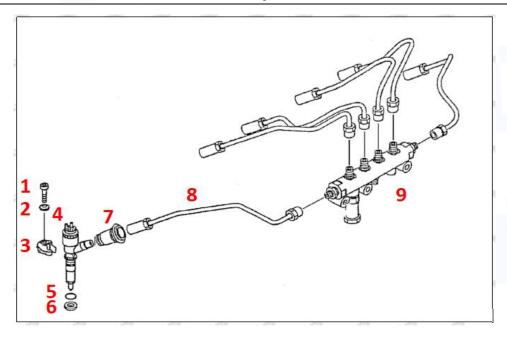

#### 2.2. 326-4740 Diesel Injection Application Scenarios

Pic No.4

Matching Car Model: Caterpillar 320D excavator

Pic No.5

| No. | Name                   | No. | Name                    | No. | Name                              |
|-----|------------------------|-----|-------------------------|-----|-----------------------------------|
| 1   | Adaptor Fixing<br>Bolt | 2   | n:Gasket                | 3   | Fuel Injection Adaptor            |
| 4   | Diesel Injection       | 5   | Diesel Injection O-ring | 6   | Diesel Injection Nozzle Gasket    |
| 7   | Intake Gasket          | 8   | Intake                  | 9   | High Pressure Common Rail<br>Pipe |