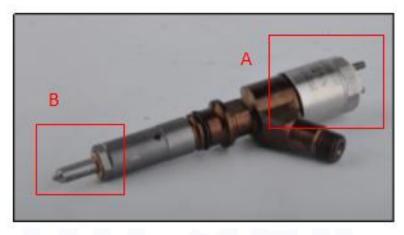

# 2.1. 326-4740 Diesel Injection Part Number Location

1) E.g.: See the diesel injection part number as follows:

Pic No.3

| No. | Name                                       |  |  |
|-----|--------------------------------------------|--|--|
| А   | brand, logo, part number,<br>series number |  |  |
| В   | nozzle part number                         |  |  |