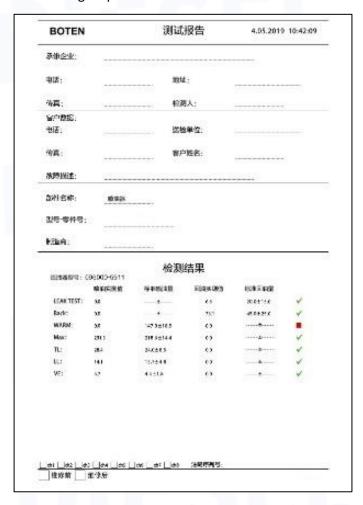

#### 1.8. 326-4740 Diesel Injection Testing Standard and Certificate

We can provide the factory quality inspection test report of each diesel injection to ensure that each diesel injection delivered meets the engine performance indicators.

Pic No.2