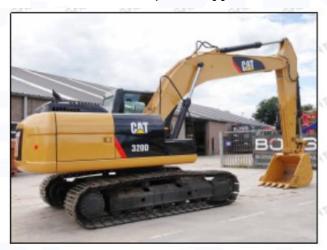

#### 2.2. 326-4740 Diesel Injection Application Scenarios

Pic No.4

Matching Car Model: Caterpillar 320D excavator

Pic No.5

| No. | Name                   | No. | Name                    | No. | Name                              |
|-----|------------------------|-----|-------------------------|-----|-----------------------------------|
| 1   | Adaptor Fixing<br>Bolt | 2   | n:Gasket                | 3   | Fuel Injection Adaptor            |
| 4   | Diesel Injection       | 5   | Diesel Injection O-ring | 6   | Diesel Injection Nozzle Gasket    |
| 7   | Intake Gasket          | 8   | Intake                  | 9   | High Pressure Common Rail<br>Pipe |