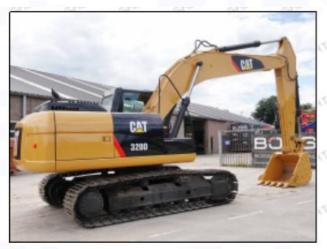

### 2.2. 32F61-00013 Diesel Injection Application Scenarios

Pic No.4

Matching Car Model: Caterpillar 320D excavator

Pic No.5

| No. | Name                   | No. | Name                    | No. | Name                              |
|-----|------------------------|-----|-------------------------|-----|-----------------------------------|
| 1   | Adaptor Fixing<br>Bolt | 2   | n:Gasket                | 3   | Fuel Injection Adaptor            |
| 4   | Diesel Injection       | 5   | Diesel Injection O-ring | 6   | Diesel Injection Nozzle Gasket    |
| 7   | Intake Gasket          | 8   | Intake                  | 9   | High Pressure Common Rail<br>Pipe |