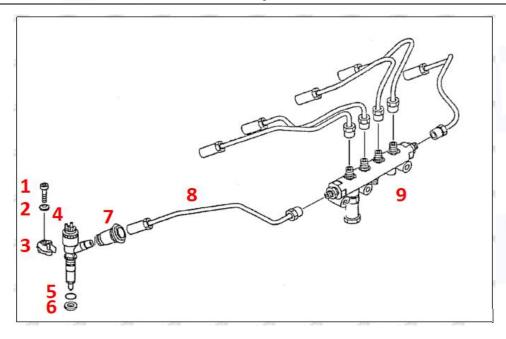

### 2.2. 32F61-00013 Diesel Injection Application Scenarios

Pic No.4

Matching Car Model: Caterpillar 320D excavator

Pic No.5

| No. | Name                   | No. | Name                    | No. | Name                              |
|-----|------------------------|-----|-------------------------|-----|-----------------------------------|
| 1   | Adaptor Fixing<br>Bolt | 2   | n:Gasket                | 3   | Fuel Injection Adaptor            |
| 4   | Diesel Injection       | 5   | Diesel Injection O-ring | 6   | Diesel Injection Nozzle Gasket    |
| 7   | Intake Gasket          | 8   | Intake                  | 9   | High Pressure Common Rail<br>Pipe |