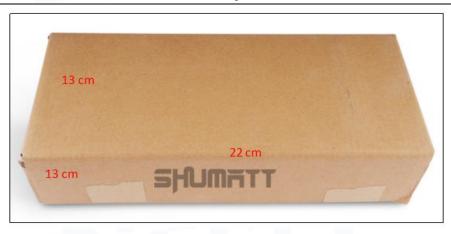

### 2) Diesel Injection Box Size

Pic No.1

| No. | Name                 | Diesel Injection Package Size (cm) |  |  |
|-----|----------------------|------------------------------------|--|--|
| 1   | Diesel Injection Box | 22*13*13                           |  |  |