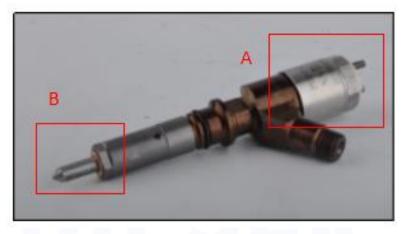

### 2.1. 32F61-00013 Diesel Injection Part Number Location

1) E.g.: See the diesel injection part number as follows:

Pic No.3

| No. | Name                                       |  |  |  |
|-----|--------------------------------------------|--|--|--|
| А   | brand, logo, part number,<br>series number |  |  |  |
| В   | nozzle part number                         |  |  |  |