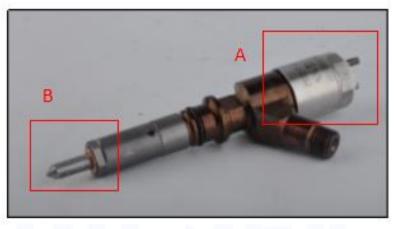

#### 2. 382-0480 Diesel Injection Technical Support

- 2.1. 382-0480 Diesel Injection Part Number Location
- 1) E.g.: See the diesel injection part number as follows:

#### Pic No.3

| No. | Name                                       |
|-----|--------------------------------------------|
| Α   | brand, logo, part number,<br>series number |
| В   | nozzle part number                         |