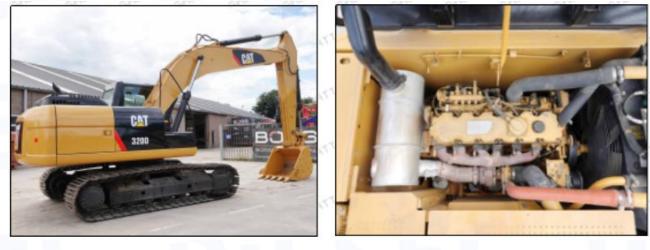

#### 2.2. 382-0480 Diesel Injection Application Scenarios

Pic No.4

Matching Car Model: Caterpillar 320D excavator