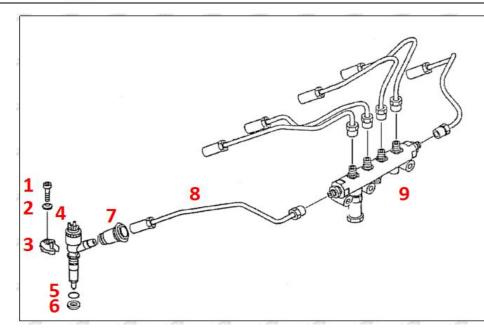

#### Pic No.5

| No. | Name                   | No. | Name                    | No. | Name                              |
|-----|------------------------|-----|-------------------------|-----|-----------------------------------|
| 1   | Adaptor Fixing<br>Bolt | 2   | n:Gasket                | 3   | Fuel Injection Adaptor            |
| 4   | Diesel Injection       | 5   | Diesel Injection O-ring | 6   | Diesel Injection Nozzle Gasket    |
| 7   | Intake Gasket          | 8   | Intake                  | 9   | High Pressure Common Rail<br>Pipe |