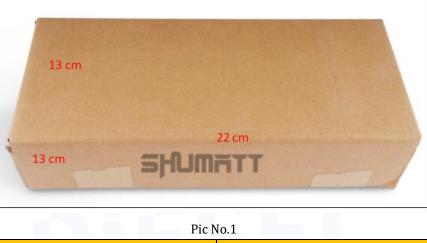

2) Diesel Injection Box Size

#### www.dieselinjections.com

| No. | Name                 | Diesel Injection Package Size (cm) |  |  |
|-----|----------------------|------------------------------------|--|--|
| 1   | Diesel Injection Box | 22*13*13                           |  |  |