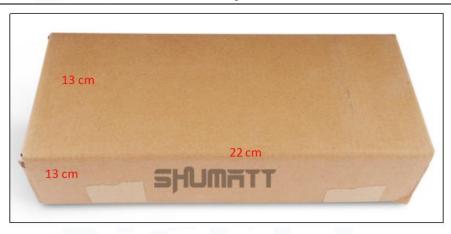

# 2) Diesel Injection Box Size

Pic No.1

| N | No. Name               |  | Diesel Injection Package Size (cm) |
|---|------------------------|--|------------------------------------|
| 1 | 1 Diesel Injection Box |  | 22*13*13                           |