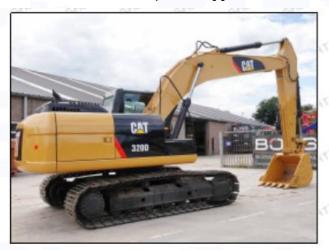

# 2.2. 449-3315 Diesel Injection Application Scenarios

Pic No.4

Matching Car Model: Caterpillar 320D excavator

Pic No.5

| No. | Name                   | No. | Name                    | No. | Name                              |
|-----|------------------------|-----|-------------------------|-----|-----------------------------------|
| 1   | Adaptor Fixing<br>Bolt | 2   | n:Gasket                | 3   | Fuel Injection Adaptor            |
| 4   | Diesel Injection       | 5   | Diesel Injection O-ring | 6   | Diesel Injection Nozzle Gasket    |
| 7   | Intake Gasket          | 8   | Intake                  | 9   | High Pressure Common Rail<br>Pipe |