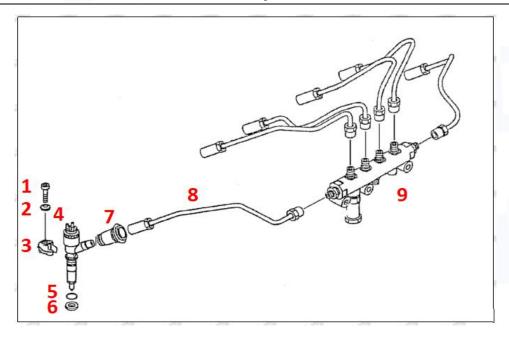

# 2.2. 449-3315 Diesel Injection Application Scenarios

Pic No.4

Matching Car Model: Caterpillar 320D excavator

Pic No.5

| No. | Name                   | No. | Name                    | No. | Name                              |
|-----|------------------------|-----|-------------------------|-----|-----------------------------------|
| 1   | Adaptor Fixing<br>Bolt | 2   | n:Gasket                | 3   | Fuel Injection Adaptor            |
| 4   | Diesel Injection       | 5   | Diesel Injection O-ring | 6   | Diesel Injection Nozzle Gasket    |
| 7   | Intake Gasket          | 8   | Intake                  | 9   | High Pressure Common Rail<br>Pipe |