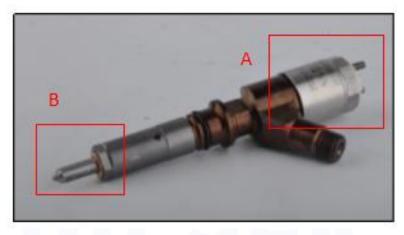

# 2.1. 449-3315 Diesel Injection Part Number Location

1) E.g.: See the diesel injection part number as follows:

Pic No.3

| No. | Name                                       |  |  |
|-----|--------------------------------------------|--|--|
| А   | brand, logo, part number,<br>series number |  |  |
| В   | nozzle part number                         |  |  |