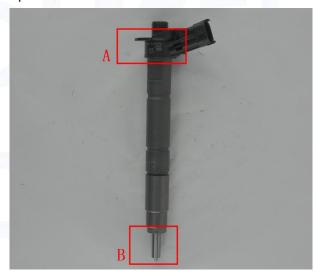

#### 2.1. 0445115007 Diesel Injection Part Number Location

E.g.: See the diesel injection part number as follows:

Pic No.3

| No. | Name                                    |  |  |
|-----|-----------------------------------------|--|--|
| Α   | brand, logo, part number, series number |  |  |
| В   | nozzle part number                      |  |  |