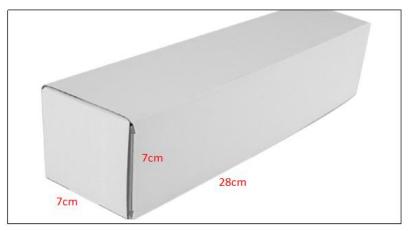

Diesel Injection Size: 21 cm\*5 cm \*5cm Diesel Injection Net Weight: 0.78kg Diesel Injection Gross Weight: 0.8kg

**Diesel Injection Quality:** Original New/Re-manufactured

Diesel Injection Package Size: 28cm\*7 cm \*7 cm

#### 2) Diesel Injection Box Size

Pic No.1

| No. | Name Diesel Injection Package Size (cm) |        |  |  |  |
|-----|-----------------------------------------|--------|--|--|--|
| 1   | Diesel Injection Box                    | 28*7*7 |  |  |  |