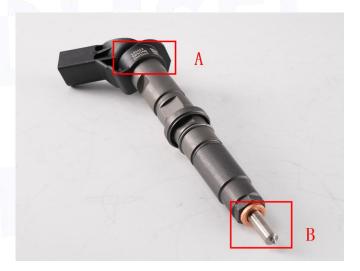

#### 2.1. 0445115028 Diesel Injection Part Number Location

E.g.: See the diesel injection part number as follows:

Pic No.3

| No. | Name                                       |  |  |
|-----|--------------------------------------------|--|--|
| A   | brand, logo, part number,<br>series number |  |  |
| В   | nozzle part number                         |  |  |