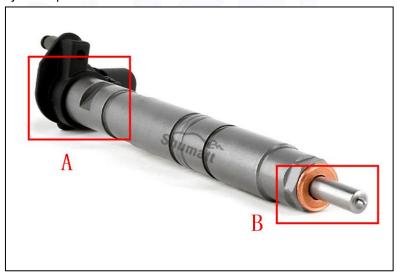

#### 2.1. 0445115037 Diesel Injection Part Number Location

E.g.: See the diesel injection part number as follows:

Pic No.3

| No. | Name                                    |
|-----|-----------------------------------------|
| Α   | brand, logo, part number, series number |
| В   | nozzle part number                      |