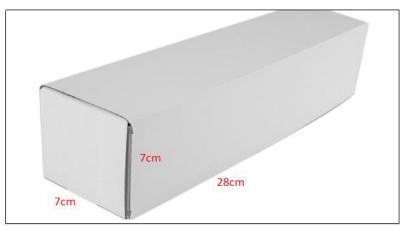

#### 2) Diesel Injection Box Size

Pic No.1

| No. | Name                 | Diesel Injection Package Size (cm) |
|-----|----------------------|------------------------------------|
| 1   | Diesel Injection Box | 28*7*7                             |