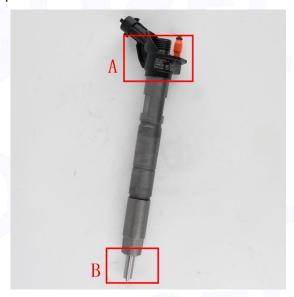

# 2.1. 0445115059 Diesel Injection Part Number Location

E.g.: See the diesel injection part number as follows:

Pic No.3

| No. | Name                                       |
|-----|--------------------------------------------|
| A   | brand, logo, part number,<br>series number |
| В   | nozzle part number                         |