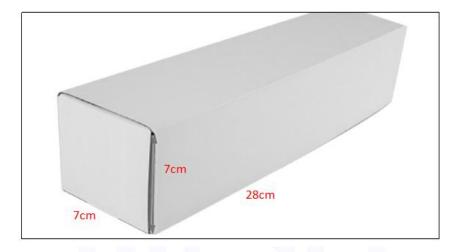

Diesel Injection Size: 21 cm\*5 cm \*5cm
Diesel Injection Net Weight: 0.78kg
Diesel Injection Gross Weight: 0.8kg
Diesel Injection Quality: Original New

Diesel Injection Package Size: 28cm\*7 cm \*7 cm Diesel Injection Type: Piezoelectric Diesel Injection

## 2) Diesel Injection Box Size

Pic No.1

| No. | Name                 | Diesel Injection Package Size (cm) |
|-----|----------------------|------------------------------------|
| 1   | Diesel Injection Box | 28*7*7                             |