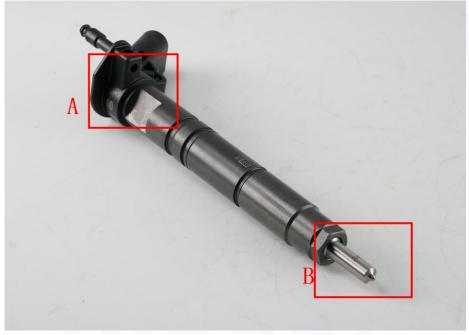

## 2.1. 0445115063 Diesel Injection Part Number Location

E.g.: See the diesel injection part number as follows:

Pic No.3

| No. | Name                                       |  |  |  |
|-----|--------------------------------------------|--|--|--|
| Α   | brand, logo, part number,<br>series number |  |  |  |
| В   | nozzle part number                         |  |  |  |