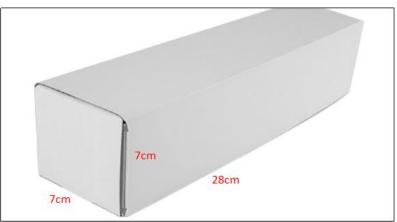

Diesel Injection Size: 21 cm\*5 cm \*5cm
Diesel Injection Net Weight: 0.78kg
Diesel Injection Gross Weight: 0.8kg

Diesel Injection Quality: Original New/Re-manufactured

Diesel Injection Package Size: 28cm\*7 cm \*7 cm Diesel Injection Type: Piezoelectric Diesel Injection

# 2) Diesel Injection Box Size

Pic No.1

| 1 | No. | Name                 | Diesel Injection Package Size (cm) |
|---|-----|----------------------|------------------------------------|
|   | 1   | Diesel Injection Box | 28*7*7                             |