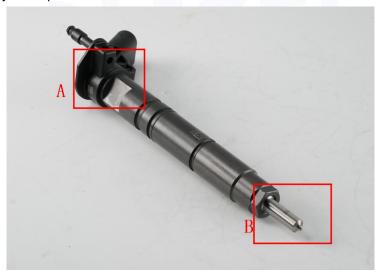

# 2.1. 0445115064 Diesel Injection Part Number Location

E.g.: See the diesel injection part number as follows:

Pic No.3

| No. | Name                                       |
|-----|--------------------------------------------|
| A   | brand, logo, part number,<br>series number |
| В   | nozzle part number                         |