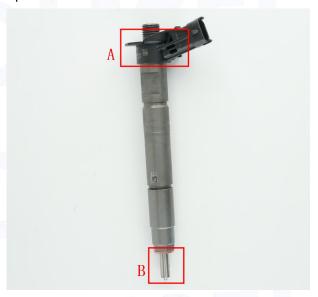

#### 2.1. 0445115067 Diesel Injection Part Number Location

E.g.: See the diesel injection part number as follows:

Pic No.3

| No. | Name                                       |
|-----|--------------------------------------------|
| Α   | brand, logo, part number,<br>series number |
| В   | nozzle part number                         |