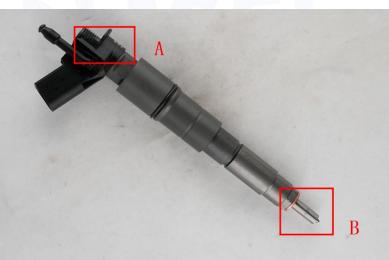

#### 2.1. 0445115077 Diesel Injection Part Number Location

E.g.: See the diesel injection part number as follows:

|     | Pic No.3                                   |  |
|-----|--------------------------------------------|--|
| No. | Name                                       |  |
| Α   | brand, logo, part number,<br>series number |  |
| В   | nozzle part number                         |  |