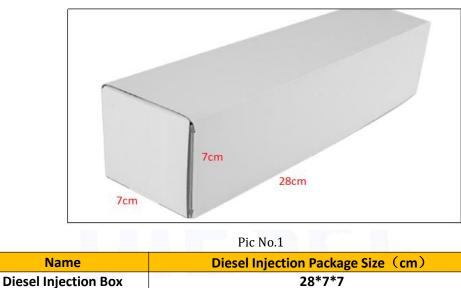

No.

1

2) Diesel Injection Box Size

#### www.dieselinjections.com

Diesel Injection Net Weight: 0.78kg Diesel Injection Gross Weight: 0.8kg Diesel Injection Quality: Original New/Re-manufactured Diesel Injection Package Size: 28cm\*7 cm \*7 cm Diesel Injection Type: Piezoelectric Diesel Injection Diesel Injection MOQ: 4 Pieces