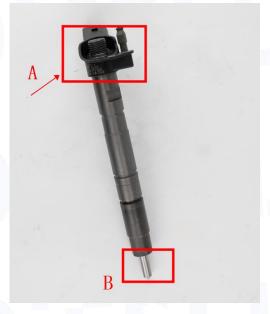

#### 2.1. 0445116010 Diesel Injection Part Number Location

E.g.: See the diesel injection part number as follows:

Pic No.3

| No. | Name                                       |
|-----|--------------------------------------------|
| Α   | brand, logo, part number,<br>series number |
| В   | nozzle part number                         |