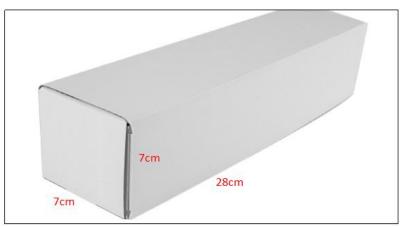

Diesel Injection Size: 21 cm\*5 cm \*5cm

Diesel Injection Net Weight: 0.78kg

Diesel Injection Gross Weight: 0.8kg

Diesel Injection Quality: Re-manufactured

Diesel Injection Package Size: 28cm\*7 cm \*7 cm

#### 2) Diesel Injection Box Size

Pic No.1

| No. | Name                 | Diesel Injection Package Size (cm) |
|-----|----------------------|------------------------------------|
| 1   | Diesel Injection Box | 28*7*7                             |