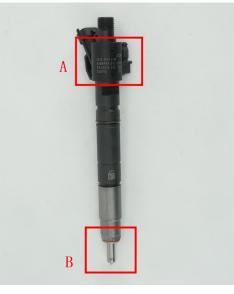

# 2.1. 0445116012 Diesel Injection Part Number Location

E.g.: See the diesel injection part number as follows:

Pic No.3

# www.dieselinjections.com

| No. | Name                                       |  |
|-----|--------------------------------------------|--|
| Α   | brand, logo, part number,<br>series number |  |
| В   | nozzle part number                         |  |