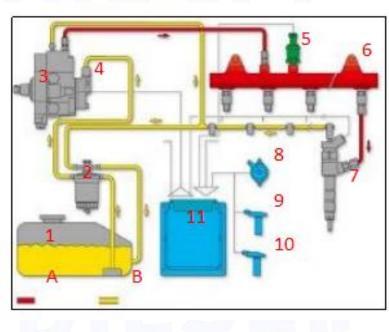

# 2.2. 0445116012 Diesel Injection Application Scenarios

Common rail system is an oil supply method refers to the Fuel oil from the fuel tank sucked out by the gear pump through the oil-water separator and the gear pump to Fuel fine filter, high-pressure pump, common rail pipe, and diesel injection, all together with the closed-loop fuel supply system composed of sensors and ECU that completely separates the generation of injector pressure and the injector process from each other.

Pic No. 4

| No. | Name                  | No. | Name                           | No. | Name                           | No. | Name                         |
|-----|-----------------------|-----|--------------------------------|-----|--------------------------------|-----|------------------------------|
| 1   | Tank                  | 5   | Common Rail<br>Pressure Sensor | 9   | Engine Crankshaft<br>Sensor    | А   | High Pressure Oil<br>Circuit |
| 2   | Fuel Filter           | 6   | Common Rail Pipe               | 10  | Camshaft Sensor                | В   | Low Pressure Oil<br>Circuit  |
| 3   | High-Pressure<br>Pump | 7   | Diesel Injection               | 11  | ECU Electronic<br>Control Unit | /   | 1                            |
| 4   | Fuel Gear<br>Pump     | 8   | Accelerator Pedal              | 1   | 1                              | /   | /                            |