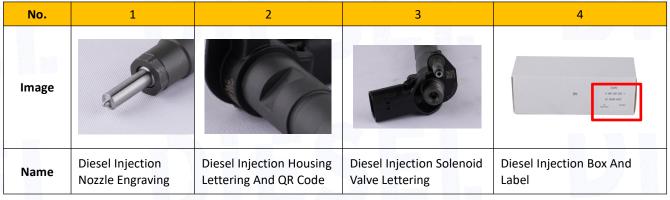

# 1.6. 0445116012 Diesel Injection Customized Service

1) Diesel Injection Customized Service Coverage: Meet the customized needs of OEM manufacturers for shell lettering, logo engraving, diesel injection internal packaging, diesel injection external packaging and labels customized, etc.

# 2) Diesel Injection Customized Service Requirements:

- ① The purchase of customized diesel injections are not less than 10 pieces.
- ② The purchase of customized diesel injection packages are no less than 1000 pieces.

When the customized products involve the need of specify logo, the OEM manufacturer is asked to provide trademark authorization and the sample of logo image file.

• Once the customized diesel injection is sold, it cannot be returned or exchanged if there is no quality problems.