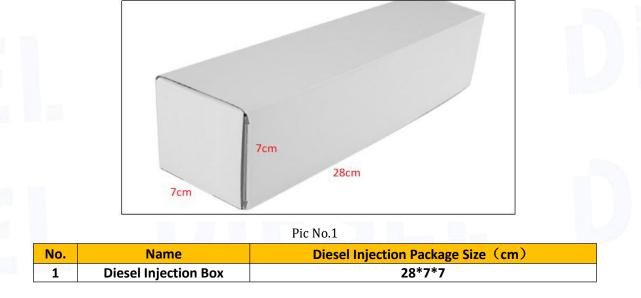

ces | Place diesel injection and diesel injection accessories |

Minors are forbidden to use the diesel injection assembly, O-ring, gasket, nozzle protective cover, diesel injection house protective cover, solenoid valve protective cover, VCI anti-rust bag, and air bubble bag to avoid personal injury.

• O-ring and gasket are disposable installation accessories, and need to be replaced for re-installation.

The nozzle protective cover, the diesel injection house protective cover, and the solenoid valve protective cover are recyclable accessories that can be reused.

VCI anti-rust bags and bubble bags are non-degradable materials, please dispose of them properly after using.

The diesel injection and the installation parts should be coated with appropriate sealing oil during installation.



# 2) Diesel Injection Box Size

DIÉSEI.

# www.dieselinjections.com

# 1.8. 0445116012 Diesel Injection Testing Standard and Certificate

We can provide the factory quality inspection test report of each diesel injection to ensure that each diesel injection delivered meets the engine performance indicators.

| 0.000                                                                    |                                                             | भ <u>ा</u> ंच,     | 报告                                                 | 4.05.2019            | 10:42:0 |
|--------------------------------------------------------------------------|-------------------------------------------------------------|--------------------|----------------------------------------------------|----------------------|-------