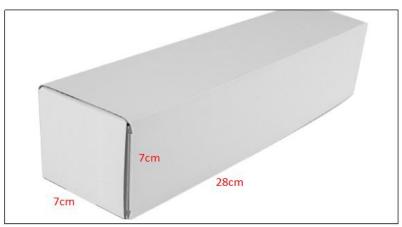

Diesel Injection Size: 21 cm\*5 cm \*5cm Diesel Injection Net Weight: 0.78kg Diesel Injection Gross Weight: 0.8kg

Diesel Injection Quality: Original New/Re-manufactured

Diesel Injection Package Size: 28cm\*7 cm \*7 cm

#### 2) Diesel Injection Box Size

Pic No.1

| No. | Name                 | Diesel Injection Package Size (cm) |
|-----|----------------------|------------------------------------|
| 1   | Diesel Injection Box | 28*7*7                             |