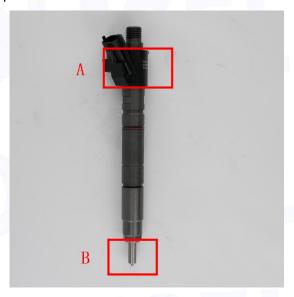

#### 2.1. 0445116016 Diesel Injection Part Number Location

E.g.: See the diesel injection part number as follows:

Pic No.3

| No. | Name                                       |
|-----|--------------------------------------------|
| Α   | brand, logo, part number,<br>series number |
| В   | nozzle part number                         |