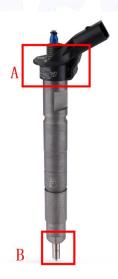

#### 2.1. 0445116017 Diesel Injection Part Number Location

E.g.: See the diesel injection part number as follows:

Pic No.3

| No. | Name                                       |
|-----|--------------------------------------------|
| Α   | brand, logo, part number,<br>series number |
| В   | nozzle part number                         |