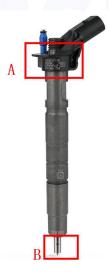

#### 2.1. 0445116018 Diesel Injection Part Number Location

E.g.: See the diesel injection part number as follows:

Pic No.3

| No. | Name                                       |
|-----|--------------------------------------------|
| А   | brand, logo, part number,<br>series number |
| В   | nozzle part number                         |