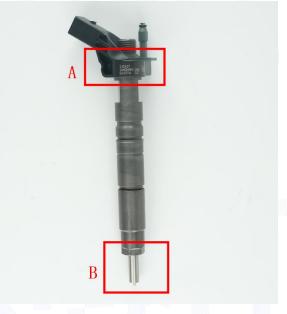

#### 2.1. 0445116027 Diesel Injection Part Number Location

E.g.: See the diesel injection part number as follows:

Pic No.3

| No. | Name                                    |
|-----|-----------------------------------------|
| Α   | brand, logo, part number, series number |
| В   | nozzle part number                      |