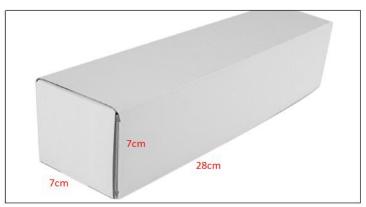

Diesel Injection Net Weight: 0.78kg
Diesel Injection Gross Weight: 0.8kg
Diesel Injection Quality: Original New

Diesel Injection Package Size: 28cm\*7 cm \*7 cm

Diesel Injection Type: Piezoelectric Diesel Injection

#### 2) Diesel Injection Box Size

Pic No.1

| No. | Name                 | Diesel Injection Package Size (cm) |  |
|-----|----------------------|------------------------------------|--|
| 1   | Diesel Injection Box | 28*7*7                             |  |