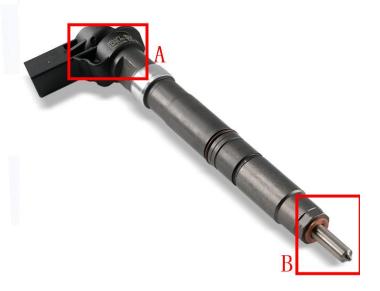

# 2.1. 0445116034 Diesel Injection Part Number Location

E.g.: See the diesel injection part number as follows:

Pic No.3

| No. | Name                                       |
|-----|--------------------------------------------|
| A   | brand, logo, part number,<br>series number |
| В   | nozzle part number                         |