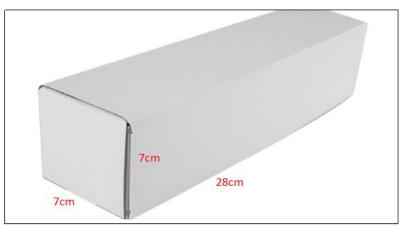

Diesel Injection Size: 21 cm\*5 cm \*5cm
Diesel Injection Net Weight: 0.78kg
Diesel Injection Gross Weight: 0.8kg

Diesel Injection Quality: Original New/Re-manufactured

Diesel Injection Package Size: 28cm\*7 cm \*7 cm

# 2) Diesel Injection Box Size

Pic No.1

| No. | Name                 | Diesel Injection Package Size (cm) |
|-----|----------------------|------------------------------------|
| 1   | Diesel Injection Box | 28*7*7                             |