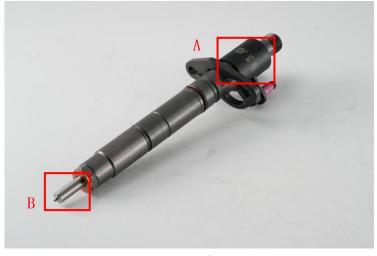

#### 2.1. 0445116066 Diesel Injection Part Number Location

E.g.: See the diesel injection part number as follows:

Pic No.3

| No. | Name                                       |
|-----|--------------------------------------------|
| A   | brand, logo, part number,<br>series number |
| В   | nozzle part number                         |