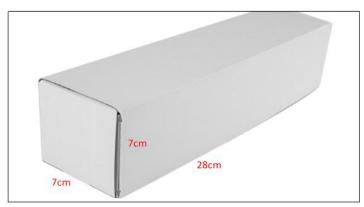

Diesel Injection Size: 21 cm\*5 cm \*5cm
Diesel Injection Net Weight: 0.78kg
Diesel Injection Gross Weight: 0.8kg

**Diesel Injection Quality:** Re-manufactured/Original New

Diesel Injection Package Size: 28cm\*7 cm \*7 cm

#### 2) Diesel Injection Box Size

Pic No.1

| No. | Name                 | Diesel Injection Package Size (cm) |
|-----|----------------------|------------------------------------|
| 1   | Diesel Injection Box | 28*7*7                             |