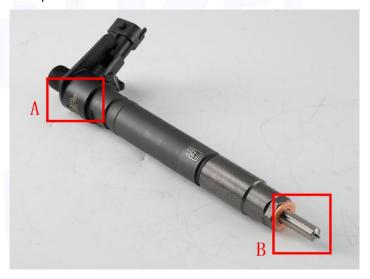

#### 2.1. 0445116073 Diesel Injection Part Number Location

E.g.: See the diesel injection part number as follows:

Pic No.3

| No. | Name                                       |   |
|-----|--------------------------------------------|---|
| А   | brand, logo, part number,<br>series number |   |
| В   | nozzle part number                         | 4 |