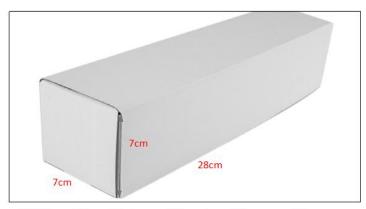

#### 2) Diesel Injection Box Size

Pic No.1

| No. | Name                 | Diesel Injection Package Size (cm) |
|-----|----------------------|------------------------------------|
| 1   | Diesel Injection Box | 28*7*7                             |