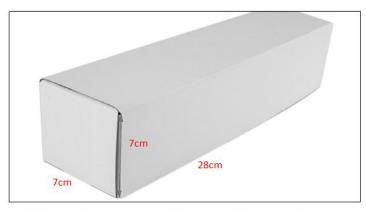

# www.dieselinjections.com

Diesel Injection Net Weight: 0.78kg Diesel Injection Gross Weight: 0.8kg

Diesel Injection Quality: Re-manufactured/Original New

Diesel Injection Package Size: 28cm\*7 cm \*7 cm Diesel Injection Type: Piezoelectric Diesel Injection

#### 2) Diesel Injection Box Size

Pic No.1

| No. | Name                 | Diesel Injection Package Size (cm) |
|-----|----------------------|------------------------------------|
| 1   | Diesel Injection Box | 28*7*7                             |