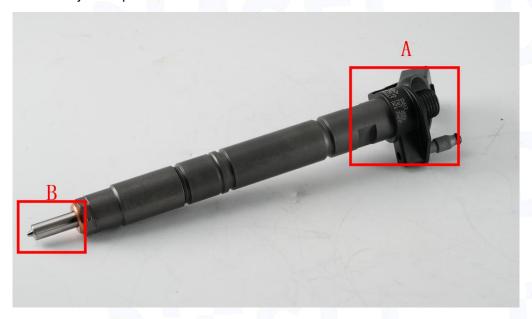

#### 2.1. 0445117021 Diesel Injection Part Number Location

E.g.: See the diesel injection part number as follows:

Pic No.3

| No. | Name                                       |
|-----|--------------------------------------------|
| Α   | brand, logo, part number,<br>series number |
| В   | nozzle part number                         |