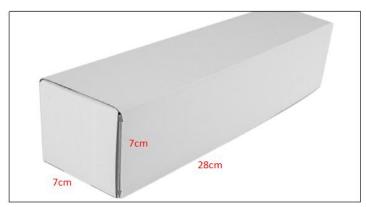

Diesel Injection Size: 21 cm\*5 cm \*5cm Diesel Injection Net Weight: 0.78kg Diesel Injection Gross Weight: 0.8kg

Diesel Injection Quality: Re-manufactured/Original New

Diesel Injection Package Size: 28cm\*7 cm \*7 cm

#### 2) Diesel Injection Box Size

Pic No.1

| No. | Name                 | Diesel Injection Package Size (cm) |
|-----|----------------------|------------------------------------|
| 1   | Diesel Injection Box | 28*7*7                             |