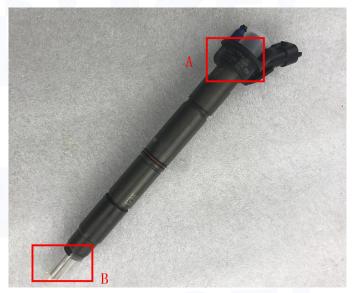

#### 2.1. 0445117024 Diesel Injection Part Number Location

E.g.: See the diesel injection part number as follows:

Pic No.3

| No. | Name                                       |  |
|-----|--------------------------------------------|--|
| Α   | brand, logo, part number,<br>series number |  |
| В   | nozzle part number                         |  |