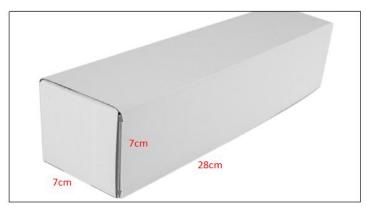

#### 2) Diesel Injection Box Size

Pic No.1

| No. | Name                 | Diesel Injection Package Size (cm) |
|-----|----------------------|------------------------------------|
| 1   | Diesel Injection Box | 28*7*7                             |