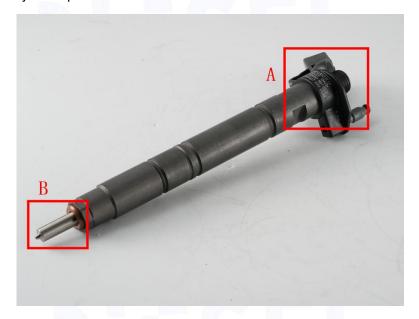

#### 2.1. 0445117033 Diesel Injection Part Number Location

E.g.: See the diesel injection part number as follows:

Pic No.3

| No. | Name                                       |  |
|-----|--------------------------------------------|--|
| Α   | brand, logo, part number,<br>series number |  |
| В   | nozzle part number                         |  |