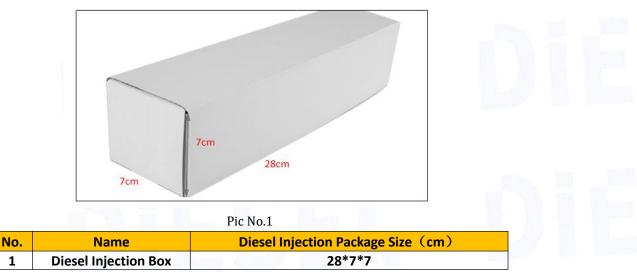

2) Diesel Injection Box Size

Support System Maximum Pressure: 2,000bar

Diesel Injection Size: 21 cm\*5 cm \*5cm

Diesel Injection Net Weight: 0.78kg

Diesel Injection Gross Weight: 0.8kg

Diesel Injection Quality: Re-manufactured

Diesel Injection Package Size: 28cm\*7 cm \*7 cm