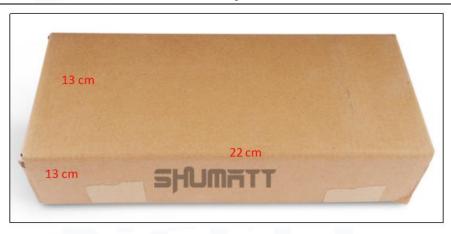

# 2) Diesel Injection Box Size

Pic No.1

| No. | Name                 | Diesel Injection Package Size (cm) |  |  |
|-----|----------------------|------------------------------------|--|--|
| 1   | Diesel Injection Box | 22*13*13                           |  |  |