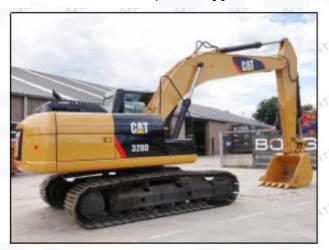

# 2.2. 235-2888 Diesel Injection Application Scenarios

Pic No.4

Matching Car Model: Caterpillar 320D excavator

Pic No.5

| No. | Name                   | No. | Name                    | No. | Name                              |
|-----|------------------------|-----|-------------------------|-----|-----------------------------------|
| 1   | Adaptor Fixing<br>Bolt | 2   | n:Gasket                | 3   | Fuel Injection Adaptor            |
| 4   | Diesel Injection       | 5   | Diesel Injection O-ring | 6   | Diesel Injection Nozzle Gasket    |
| 7   | Intake Gasket          | 8   | Intake                  | 9   | High Pressure Common Rail<br>Pipe |