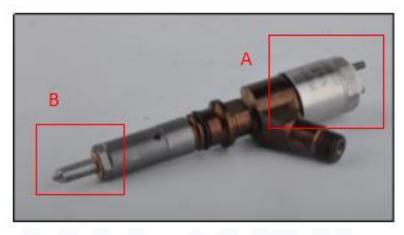

# 2.1. 235-2888 Diesel Injection Part Number Location

1) E.g.: See the diesel injection part number as follows:

Pic No.3

| No. | Name                                       |  |  |
|-----|--------------------------------------------|--|--|
| Α   | brand, logo, part number,<br>series number |  |  |
| В   | nozzle part number                         |  |  |