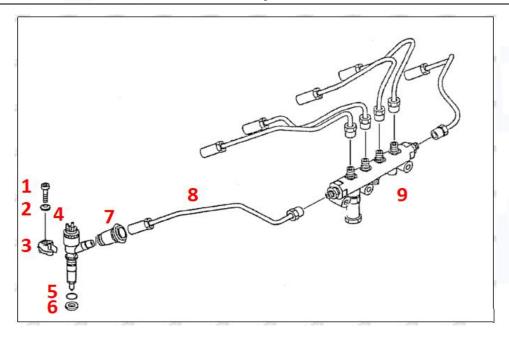

# 2.2. 235-2888 Diesel Injection Application Scenarios

Pic No.4

Matching Car Model: Caterpillar 320D excavator

Pic No.5

| No. | Name                   | No. | Name                    | No. | Name                              |
|-----|------------------------|-----|-------------------------|-----|-----------------------------------|
| 1   | Adaptor Fixing<br>Bolt | 2   | n:Gasket                | 3   | Fuel Injection Adaptor            |
| 4   | Diesel Injection       | 5   | Diesel Injection O-ring | 6   | Diesel Injection Nozzle Gasket    |
| 7   | Intake Gasket          | 8   | Intake                  | 9   | High Pressure Common Rail<br>Pipe |