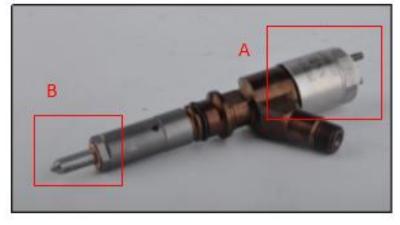

#### 2.1. 241-3239 Diesel Injection Part Number Location

1) E.g.: See the diesel injection part number as follows:

Pic No.3

| No. | Name                                       |  |  |  |
|-----|--------------------------------------------|--|--|--|
| A   | brand, logo, part number,<br>series number |  |  |  |
| В   | nozzle part number                         |  |  |  |