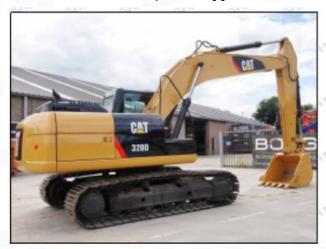

#### 2.2. 241-3239 Diesel Injection Application Scenarios

Pic No.4

Matching Car Model: Caterpillar 320D excavator

Pic No.5

| No. | Name                   | No. | Name                    | No. | Name                              |
|-----|------------------------|-----|-------------------------|-----|-----------------------------------|
| 1   | Adaptor Fixing<br>Bolt | 2   | n:G <b>a</b> sket       | 3   | Fuel Injection Adaptor            |
| 4   | Diesel Injection       | 5   | Diesel Injection O-ring | 6   | Diesel Injection Nozzle Gasket    |
| 7   | Intake Gasket          | 8   | Intake                  | 9   | High Pressure Common Rail<br>Pipe |