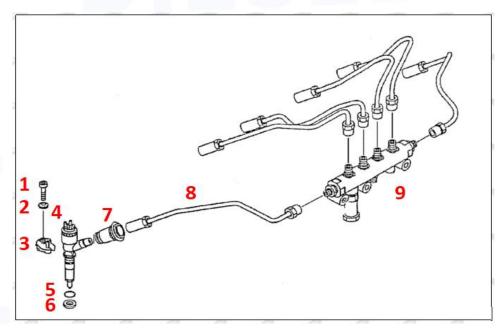

#### 2.2. 241-3239 Diesel Injection Application Scenarios

Pic No.4

Matching Car Model: Caterpillar 320D excavator

Pic No.5

| No. | Name                   | No. | Name                    | No. | Name                              |
|-----|------------------------|-----|-------------------------|-----|-----------------------------------|
| 1   | Adaptor Fixing<br>Bolt | 2   | n:G <b>a</b> sket       | 3   | Fuel Injection Adaptor            |
| 4   | Diesel Injection       | 5   | Diesel Injection O-ring | 6   | Diesel Injection Nozzle Gasket    |
| 7   | Intake Gasket          | 8   | Intake                  | 9   | High Pressure Common Rail<br>Pipe |