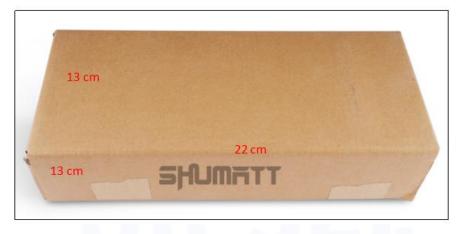

#### 2) Diesel Injection Box Size

Pic No.1

| No. | Name                 | Diesel Injection Package Size (cm) |
|-----|----------------------|------------------------------------|
| 1   | Diesel Injection Box | 22*13*13                           |