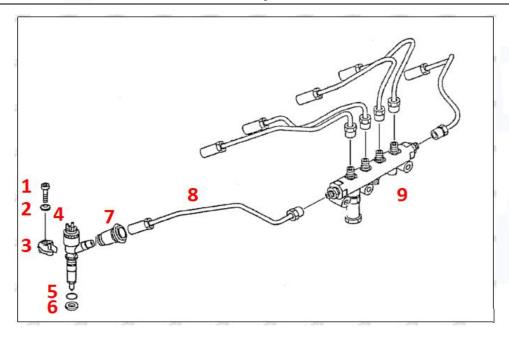

# 2.2. 243-4502 Diesel Injection Application Scenarios

Pic No.4

Matching Car Model: Caterpillar 320D excavator

Pic No.5

| No. | Name                   | No. | Name                    | No. | Name                              |
|-----|------------------------|-----|-------------------------|-----|-----------------------------------|
| 1   | Adaptor Fixing<br>Bolt | 2   | n:Gasket                | 3   | Fuel Injection Adaptor            |
| 4   | Diesel Injection       | 5   | Diesel Injection O-ring | 6   | Diesel Injection Nozzle Gasket    |
| 7   | Intake Gasket          | 8   | Intake                  | 9   | High Pressure Common Rail<br>Pipe |