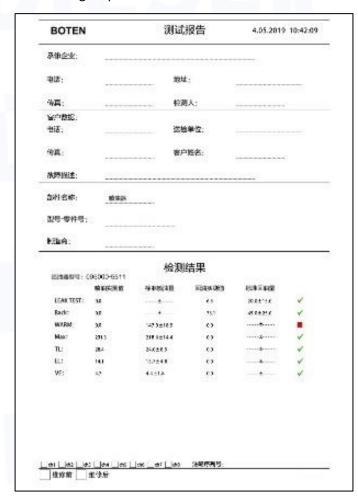

### 1.8. 243-4502 Diesel Injection Testing Standard and Certificate

We can provide the factory quality inspection test report of each diesel injection to ensure that each diesel injection delivered meets the engine performance indicators.

Pic No.2