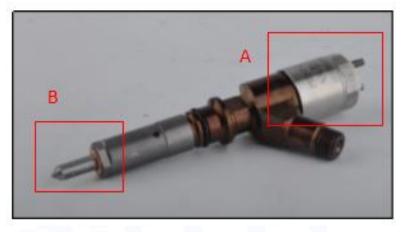

### 2.1. 243-4502 Diesel Injection Part Number Location

1) E.g.: See the diesel injection part number as follows:

Pic No.3

| No. | Name                                       |
|-----|--------------------------------------------|
| А   | brand, logo, part number,<br>series number |
| В   | nozzle part number                         |