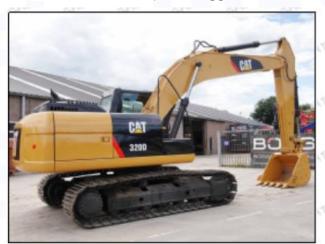

# 2.2. 243-4502 Diesel Injection Application Scenarios

Pic No.4

Matching Car Model: Caterpillar 320D excavator

Pic No.5

| No. | Name                   | No. | Name                    | No. | Name                              |
|-----|------------------------|-----|-------------------------|-----|-----------------------------------|
| 1   | Adaptor Fixing<br>Bolt | 2   | n:Gasket                | 3   | Fuel Injection Adaptor            |
| 4   | Diesel Injection       | 5   | Diesel Injection O-ring | 6   | Diesel Injection Nozzle Gasket    |
| 7   | Intake Gasket          | 8   | Intake                  | 9   | High Pressure Common Rail<br>Pipe |