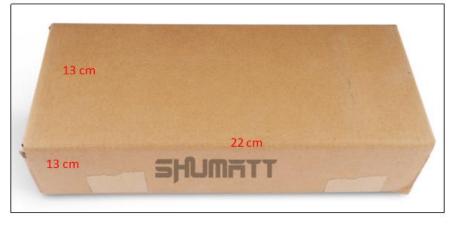

# 2) Diesel Injection Box Size

Pic No.1

| No. | Name                 | Diesel Injection Package Size (cm) |
|-----|----------------------|------------------------------------|
| 1   | Diesel Injection Box | 22*13*13                           |