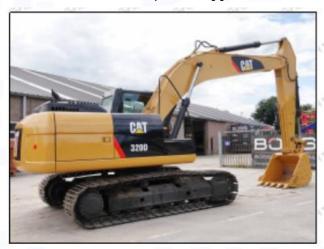

#### 2.2. 268-1836 Diesel Injection Application Scenarios

Pic No.4

Matching Car Model: Caterpillar 320D excavator

Pic No.5

| No. | No. Name No.           |   | Name                    | No. | Name                              |
|-----|------------------------|---|-------------------------|-----|-----------------------------------|
| 1   | Adaptor Fixing<br>Bolt | 2 | n:Gasket                | 3   | Fuel Injection Adaptor            |
| 4   | Diesel Injection       | 5 | Diesel Injection O-ring | 6   | Diesel Injection Nozzle Gasket    |
| 7   | Intake Gasket          | 8 | Intake                  | 9   | High Pressure Common Rail<br>Pipe |