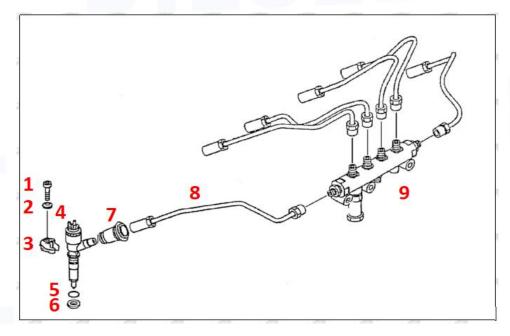

#### 2.2. 268-1836 Diesel Injection Application Scenarios

Pic No.4

Matching Car Model: Caterpillar 320D excavator

Pic No.5

| No. | No. Name No.           |   | Name                    | No. | Name                              |
|-----|------------------------|---|-------------------------|-----|-----------------------------------|
| 1   | Adaptor Fixing<br>Bolt | 2 | n:Gasket                | 3   | Fuel Injection Adaptor            |
| 4   | Diesel Injection       | 5 | Diesel Injection O-ring | 6   | Diesel Injection Nozzle Gasket    |
| 7   | Intake Gasket          | 8 | Intake                  | 9   | High Pressure Common Rail<br>Pipe |