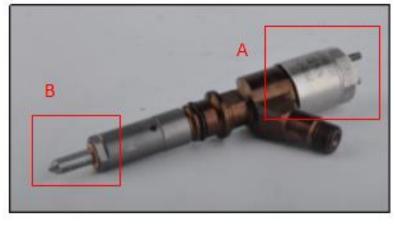

#### 2.1. 268-1836 Diesel Injection Part Number Location

1) E.g.: See the diesel injection part number as follows:

Pic No.3

| No. | Name                                       |
|-----|--------------------------------------------|
| A   | brand, logo, part number,<br>series number |
| В   | nozzle part number                         |