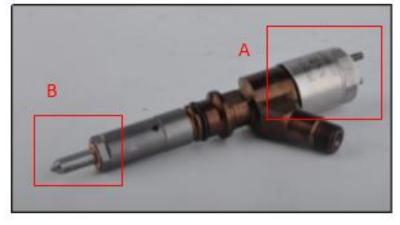

#### 2.1. 268-1839 Diesel Injection Part Number Location

1) E.g.: See the diesel injection part number as follows:

Pic No.3

| No. | Name                                       |  |  |  |
|-----|--------------------------------------------|--|--|--|
| A   | brand, logo, part number,<br>series number |  |  |  |
| В   | nozzle part number                         |  |  |  |