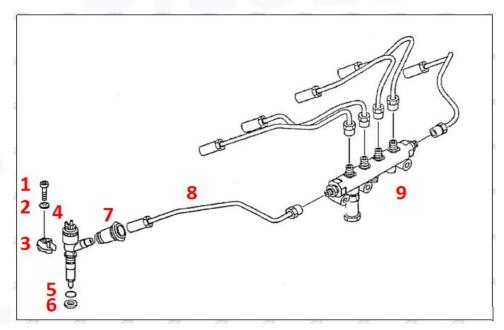

#### 2.2. 268-1839 Diesel Injection Application Scenarios

Pic No.4

Matching Car Model: Caterpillar 320D excavator

Pic No.5

| No. | Name                   | No. | Name                    | No. | Name                              |
|-----|------------------------|-----|-------------------------|-----|-----------------------------------|
| 1   | Adaptor Fixing<br>Bolt | 2   | n:Gasket                | 3   | Fuel Injection Adaptor            |
| 4   | Diesel Injection       | 5   | Diesel Injection O-ring | 6   | Diesel Injection Nozzle Gasket    |
| 7   | Intake Gasket          | 8   | Intake                  | 9   | High Pressure Common Rail<br>Pipe |