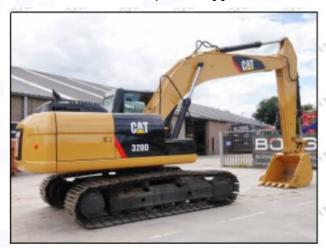

#### 2.2. 268-1839 Diesel Injection Application Scenarios

Pic No.4

Matching Car Model: Caterpillar 320D excavator

Pic No.5

| No. | Name                   | No. | Name                    | No. | Name                              |
|-----|------------------------|-----|-------------------------|-----|-----------------------------------|
| 1   | Adaptor Fixing<br>Bolt | 2   | n:Gasket                | 3   | Fuel Injection Adaptor            |
| 4   | Diesel Injection       | 5   | Diesel Injection O-ring | 6   | Diesel Injection Nozzle Gasket    |
| 7   | Intake Gasket          | 8   | Intake                  | 9   | High Pressure Common Rail<br>Pipe |