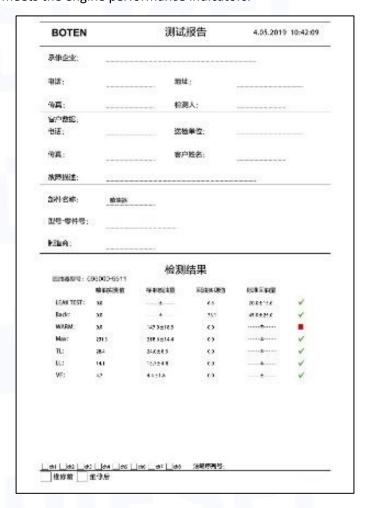

#### 1.8. 268-1840 Diesel Injection Testing Standard and Certificate

We can provide the factory quality inspection test report of each diesel injection to ensure that each diesel injection delivered meets the engine performance indicators.

Pic No.2