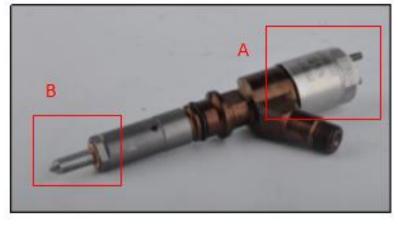

#### 2.1. 268-1840 Diesel Injection Part Number Location

1) E.g.: See the diesel injection part number as follows:

Pic No.3

| No. | Name                                       |  |  |  |
|-----|--------------------------------------------|--|--|--|
| A   | brand, logo, part number,<br>series number |  |  |  |
| В   | nozzle part number                         |  |  |  |