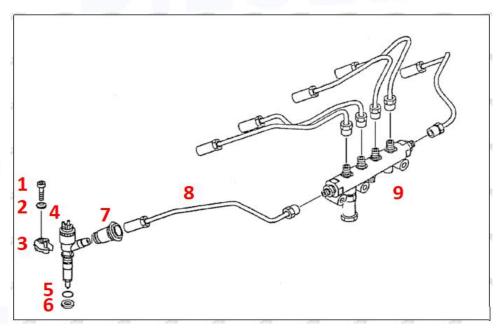

#### 2.2. 268-1840 Diesel Injection Application Scenarios

Pic No.4

Matching Car Model: Caterpillar 320D excavator

Pic No.5

| No. | Name                   | No. | Name                    | No. | Name                              |
|-----|------------------------|-----|-------------------------|-----|-----------------------------------|
| 1   | Adaptor Fixing<br>Bolt | 2   | n:G <b>a</b> sket       | 3   | Fuel Injection Adaptor            |
| 4   | Diesel Injection       | 5   | Diesel Injection O-ring | 6   | Diesel Injection Nozzle Gasket    |
| 7   | Intake Gasket          | 8   | Intake                  | 9   | High Pressure Common Rail<br>Pipe |