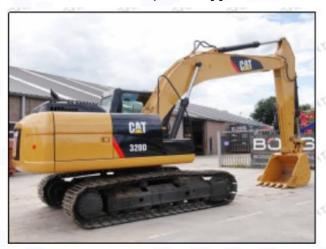

#### 2.2. 268-1840 Diesel Injection Application Scenarios

Pic No.4

Matching Car Model: Caterpillar 320D excavator

Pic No.5

| No. | Name                   | No. | Name                    | No. | Name                              |
|-----|------------------------|-----|-------------------------|-----|-----------------------------------|
| 1   | Adaptor Fixing<br>Bolt | 2   | n:G <b>a</b> sket       | 3   | Fuel Injection Adaptor            |
| 4   | Diesel Injection       | 5   | Diesel Injection O-ring | 6   | Diesel Injection Nozzle Gasket    |
| 7   | Intake Gasket          | 8   | Intake                  | 9   | High Pressure Common Rail<br>Pipe |