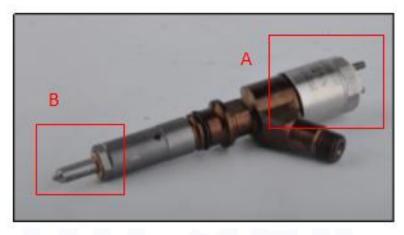

# 2.1. 295-1412 Diesel Injection Part Number Location

1) E.g.: See the diesel injection part number as follows:

Pic No.3

| No. | Name                                       |
|-----|--------------------------------------------|
| А   | brand, logo, part number,<br>series number |
| В   | nozzle part number                         |