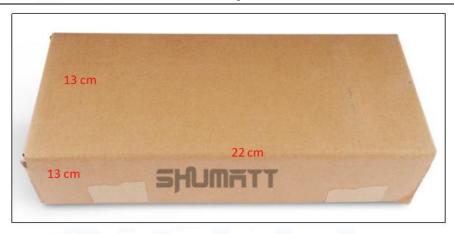

# 2) Diesel Injection Box Size

Pic No.1

| No | No. Name |                      | Diesel Injection Package Size (cm) |  |  |
|----|----------|----------------------|------------------------------------|--|--|
| 1  | L        | Diesel Injection Box | 22*13*13                           |  |  |