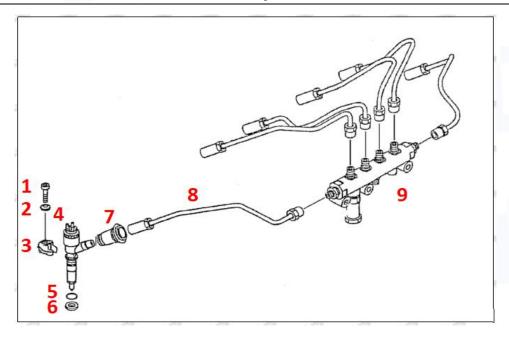

# 2.2. 295-1412 Diesel Injection Application Scenarios

Pic No.4

Matching Car Model: Caterpillar 320D excavator

Pic No.5

| No. | Name                   | No. | Name                    | No. | Name                              |
|-----|------------------------|-----|-------------------------|-----|-----------------------------------|
| 1   | Adaptor Fixing<br>Bolt | 2   | n:Gasket                | 3   | Fuel Injection Adaptor            |
| 4   | Diesel Injection       | 5   | Diesel Injection O-ring | 6   | Diesel Injection Nozzle Gasket    |
| 7   | Intake Gasket          | 8   | Intake                  | 9   | High Pressure Common Rail<br>Pipe |