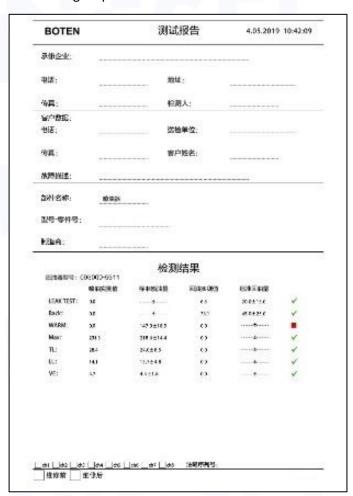

# 1.8. 295-1412 Diesel Injection Testing Standard and Certificate

We can provide the factory quality inspection test report of each diesel injection to ensure that each diesel injection delivered meets the engine performance indicators.

Pic No.2