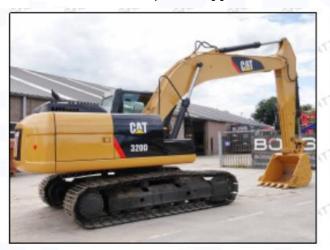

# 2.2. 295-1412 Diesel Injection Application Scenarios

Pic No.4

Matching Car Model: Caterpillar 320D excavator

Pic No.5

| No. | Name                   | No. | Name                    | No. | Name                              |
|-----|------------------------|-----|-------------------------|-----|-----------------------------------|
| 1   | Adaptor Fixing<br>Bolt | 2   | n:Gasket                | 3   | Fuel Injection Adaptor            |
| 4   | Diesel Injection       | 5   | Diesel Injection O-ring | 6   | Diesel Injection Nozzle Gasket    |
| 7   | Intake Gasket          | 8   | Intake                  | 9   | High Pressure Common Rail<br>Pipe |