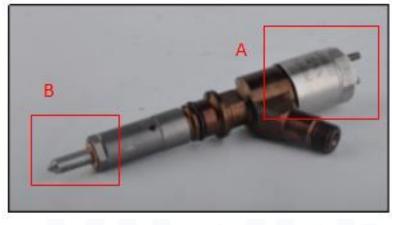

# 2.1. 328-2585 Diesel Injection Part Number Location

1) E.g.: See the diesel injection part number as follows:

Pic No.3

| Al - | Blace a |
|------|---------|
| No.  | Name    |
|      |         |

| Α | brand, logo, part number,<br>series number |  |
|---|--------------------------------------------|--|
| В | nozzle part number                         |  |