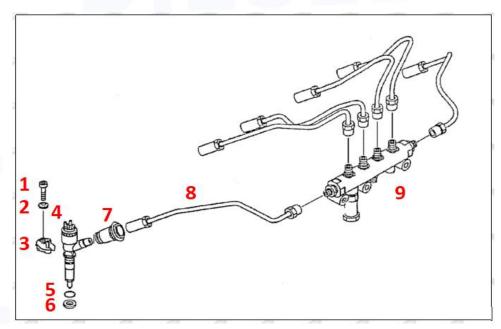

# 2.2. 328-2585 Diesel Injection Application Scenarios

Pic No.4

Matching Car Model: Caterpillar 320D excavator

Pic No.5

| No. | Name                   | No. | Name     | No. | Name                              |
|-----|------------------------|-----|----------|-----|-----------------------------------|
| 1   | Adaptor Fixing<br>Bolt | 2   | n:Gasket | 3   | Fuel Injection Adaptor            |
| 4   | Diesel Injection       |     |          | 6   | Diesel Injection Nozzle Gasket    |
| 7   | Intake Gasket          |     |          | 9   | High Pressure Common Rail<br>Pipe |