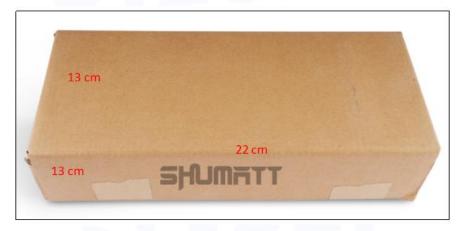

#### 2) Diesel Injection Box Size

Pic No.1

| No. | Name                 | Diesel Injection Package Size (cm) |
|-----|----------------------|------------------------------------|
| 1   | Diesel Injection Box | 22*13*13                           |