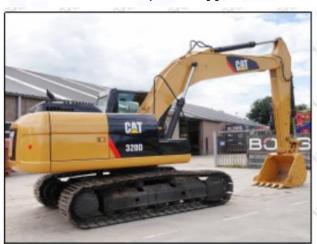

# 2.2. 328-2585 Diesel Injection Application Scenarios

Pic No.4

Matching Car Model: Caterpillar 320D excavator

Pic No.5

| No. | Name                   | No. | Name     | No. | Name                              |
|-----|------------------------|-----|----------|-----|-----------------------------------|
| 1   | Adaptor Fixing<br>Bolt | 2   | n:Gasket | 3   | Fuel Injection Adaptor            |
| 4   | Diesel Injection       |     |          | 6   | Diesel Injection Nozzle Gasket    |
| 7   | Intake Gasket          |     |          | 9   | High Pressure Common Rail<br>Pipe |