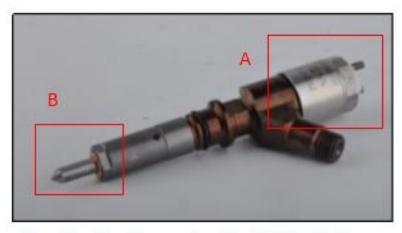

# 2.1. 328-2586 Diesel Injection Part Number Location

1) E.g.: See the diesel injection part number as follows:

Pic No.3

| No. | Name                                       |
|-----|--------------------------------------------|
| А   | brand, logo, part number,<br>series number |
| В   | nozzle part number                         |