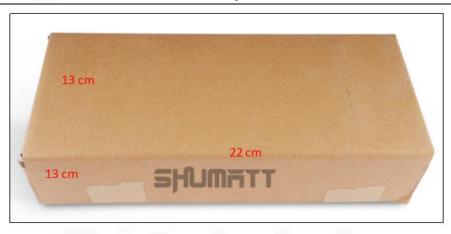

Diesel Injection Net Weight: 0.5kg
Diesel Injection Gross Weight: 0.55kg
Diesel Injection Quality: China Made New

Diesel Injection Package Size: 22 cm\* 13 cm \*13 cm Diesel Injection Type: Common Rail Diesel Injection

# 2) Diesel Injection Box Size

Pic No.1

| No. | Name                 | Diesel Injection Package Size (cm) |  |  |
|-----|----------------------|------------------------------------|--|--|
| 1   | Diesel Injection Box | 22*13*13                           |  |  |