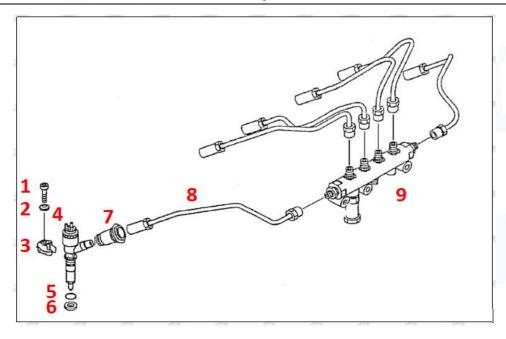

# 2.2. 328-2586 Diesel Injection Application Scenarios

Pic No.4

Matching Car Model: Caterpillar 320D excavator

Pic No.5

| No. | Name                   | No. | Name                    | No. | Name                              |
|-----|------------------------|-----|-------------------------|-----|-----------------------------------|
| 1   | Adaptor Fixing<br>Bolt | 2   | n:Gasket                | 3   | Fuel Injection Adaptor            |
| 4   | Diesel Injection       | 5   | Diesel Injection O-ring | 6   | Diesel Injection Nozzle Gasket    |
| 7   | Intake Gasket          | 8   | Intake                  | 9   | High Pressure Common Rail<br>Pipe |