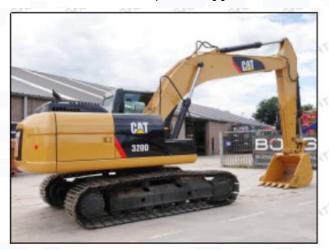

# 2.2. 328-2586 Diesel Injection Application Scenarios

Pic No.4

Matching Car Model: Caterpillar 320D excavator

Pic No.5

| No. | Name                   | No. | Name                    | No. | Name                              |
|-----|------------------------|-----|-------------------------|-----|-----------------------------------|
| 1   | Adaptor Fixing<br>Bolt | 2   | n:Gasket                | 3   | Fuel Injection Adaptor            |
| 4   | Diesel Injection       | 5   | Diesel Injection O-ring | 6   | Diesel Injection Nozzle Gasket    |
| 7   | Intake Gasket          | 8   | Intake                  | 9   | High Pressure Common Rail<br>Pipe |