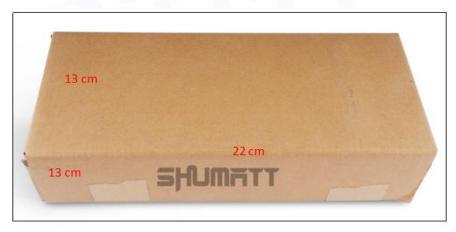

#### 2) Diesel Injection Box Size

Pic No.1

| No. | Name                 | Diesel Injection Package Size (cm) |
|-----|----------------------|------------------------------------|
| 1   | Diesel Injection Box | 22*13*13                           |