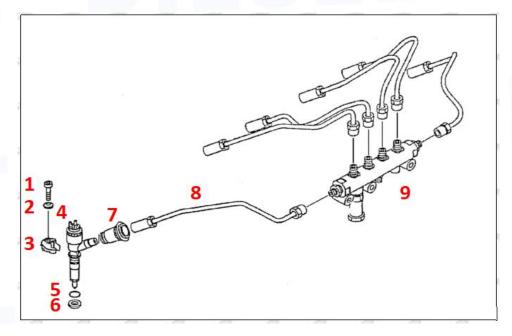

#### 2.2. 387-9427 Diesel Injection Application Scenarios

Pic No.4

Matching Car Model: Caterpillar 320D excavator

Pic No.5

| No. | Name                   | No. | Name                    | No. | Name                              |
|-----|------------------------|-----|-------------------------|-----|-----------------------------------|
| 1   | Adaptor Fixing<br>Bolt | 2   | n:G <b>a</b> sket       | 3   | Fuel Injection Adaptor            |
| 4   | Diesel Injection       | 5   | Diesel Injection O-ring | 6   | Diesel Injection Nozzle Gasket    |
| 7   | Intake Gasket          | 8   | Intake                  | 9   | High Pressure Common Rail<br>Pipe |