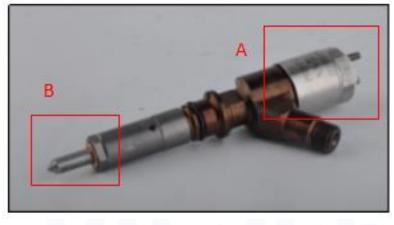

#### 2.1. 387-9427 Diesel Injection Part Number Location

1) E.g.: See the diesel injection part number as follows:

Pic No.3

| No  | Nama |
|-----|------|
| No. | Name |

| Α | brand, logo, part number,<br>series number |  |  |
|---|--------------------------------------------|--|--|
| В | nozzle part number                         |  |  |