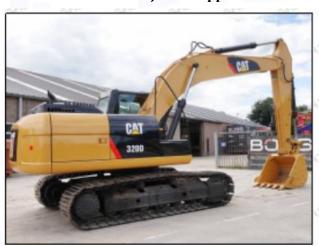

#### 2.2. 387-9427 Diesel Injection Application Scenarios

Pic No.4

Matching Car Model: Caterpillar 320D excavator

Pic No.5

| No. | Name                   | No. | Name                    | No. | Name                              |
|-----|------------------------|-----|-------------------------|-----|-----------------------------------|
| 1   | Adaptor Fixing<br>Bolt | 2   | n:G <b>a</b> sket       | 3   | Fuel Injection Adaptor            |
| 4   | Diesel Injection       | 5   | Diesel Injection O-ring | 6   | Diesel Injection Nozzle Gasket    |
| 7   | Intake Gasket          | 8   | Intake                  | 9   | High Pressure Common Rail<br>Pipe |