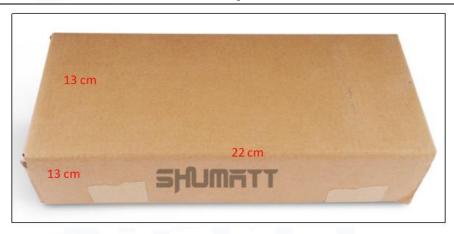

# 2) Diesel Injection Box Size

Pic No.1

| N | No. Name |                      | Diesel Injection Package Size (cm) |  |  |
|---|----------|----------------------|------------------------------------|--|--|
| 1 | <u>l</u> | Diesel Injection Box | 22*13*13                           |  |  |