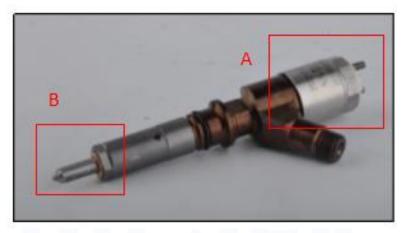

# 2.1. 387-9428 Diesel Injection Part Number Location

1) E.g.: See the diesel injection part number as follows:

Pic No.3

| No. | Name                                       |  |  |  |
|-----|--------------------------------------------|--|--|--|
| А   | brand, logo, part number,<br>series number |  |  |  |
| В   | nozzle part number                         |  |  |  |