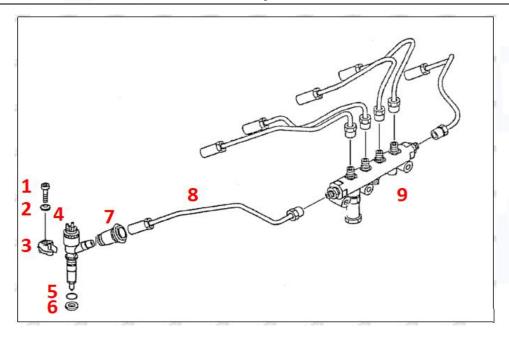

# 2.2. 387-9428 Diesel Injection Application Scenarios

Pic No.4

Matching Car Model: Caterpillar 320D excavator

Pic No.5

| No. | Name                   | No. | Name                    | No. | Name                              |
|-----|------------------------|-----|-------------------------|-----|-----------------------------------|
| 1   | Adaptor Fixing<br>Bolt | 2   | n:Gasket                | 3   | Fuel Injection Adaptor            |
| 4   | Diesel Injection       | 5   | Diesel Injection O-ring | 6   | Diesel Injection Nozzle Gasket    |
| 7   | Intake Gasket          | 8   | Intake                  | 9   | High Pressure Common Rail<br>Pipe |