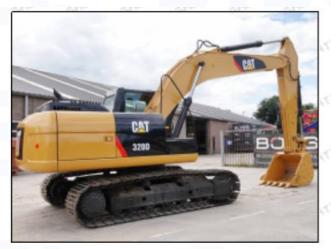

# 2.2. 387-9428 Diesel Injection Application Scenarios

Pic No.4

Matching Car Model: Caterpillar 320D excavator

Pic No.5

| No. | Name                   | No. | Name                    | No. | Name                              |
|-----|------------------------|-----|-------------------------|-----|-----------------------------------|
| 1   | Adaptor Fixing<br>Bolt | 2   | n:Gasket                | 3   | Fuel Injection Adaptor            |
| 4   | Diesel Injection       | 5   | Diesel Injection O-ring | 6   | Diesel Injection Nozzle Gasket    |
| 7   | Intake Gasket          | 8   | Intake                  | 9   | High Pressure Common Rail<br>Pipe |