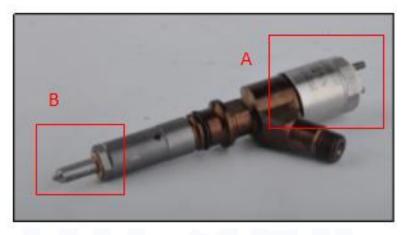

# 2.1. 387-9430 Diesel Injection Part Number Location

1) E.g.: See the diesel injection part number as follows:

Pic No.3

| No. | Name                                       |  |  |
|-----|--------------------------------------------|--|--|
| Α   | brand, logo, part number,<br>series number |  |  |
| В   | nozzle part number                         |  |  |