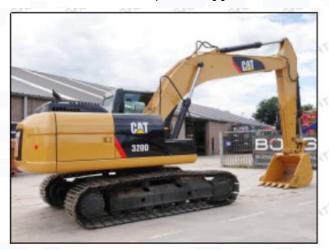

# 2.2. 387-9430 Diesel Injection Application Scenarios

Pic No.4

Matching Car Model: Caterpillar 320D excavator

Pic No.5

| No. | Name                   | No. | Name                    | No. | Name                              |
|-----|------------------------|-----|-------------------------|-----|-----------------------------------|
| 1   | Adaptor Fixing<br>Bolt | 2   | n:Gasket                | 3   | Fuel Injection Adaptor            |
| 4   | Diesel Injection       | 5   | Diesel Injection O-ring | 6   | Diesel Injection Nozzle Gasket    |
| 7   | Intake Gasket          | 8   | Intake                  | 9   | High Pressure Common Rail<br>Pipe |