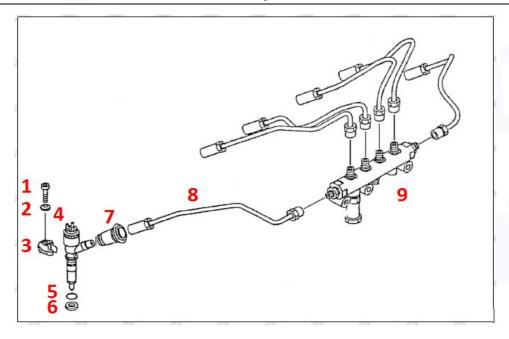

# 2.2. 387-9430 Diesel Injection Application Scenarios

Pic No.4

Matching Car Model: Caterpillar 320D excavator

Pic No.5

| No. | Name                   | No. | Name                    | No. | Name                              |
|-----|------------------------|-----|-------------------------|-----|-----------------------------------|
| 1   | Adaptor Fixing<br>Bolt | 2   | n:Gasket                | 3   | Fuel Injection Adaptor            |
| 4   | Diesel Injection       | 5   | Diesel Injection O-ring | 6   | Diesel Injection Nozzle Gasket    |
| 7   | Intake Gasket          | 8   | Intake                  | 9   | High Pressure Common Rail<br>Pipe |