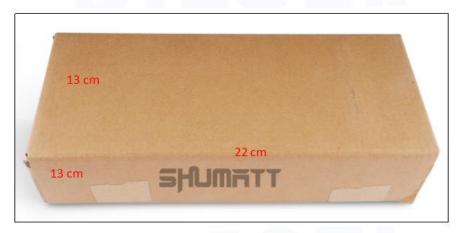

# 2) Diesel Injection Box Size

Pic No.1

| No. | Name                 | Diesel Injection Package Size (cm) |
|-----|----------------------|------------------------------------|
| 1   | Diesel Injection Box | 22*13*13                           |