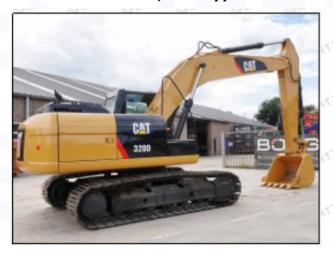

# 2.2. 459-8473 Diesel Injection Application Scenarios

Pic No.4

Matching Car Model: Caterpillar 320D excavator

Pic No.5

| No. | Name                   | No. | Name                    | No. | Name                              |
|-----|------------------------|-----|-------------------------|-----|-----------------------------------|
| 1   | Adaptor Fixing<br>Bolt | 2   | n:Gasket                | 3   | Fuel Injection Adaptor            |
| 4   | Diesel Injection       | 5   | Diesel Injection O-ring | 6   | Diesel Injection Nozzle Gasket    |
| 7   | Intake Gasket          | 8   | Intake                  | 9   | High Pressure Common Rail<br>Pipe |