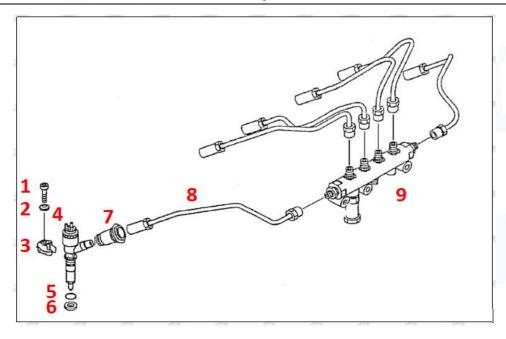

# 2.2. 459-8473 Diesel Injection Application Scenarios

Pic No.4

Matching Car Model: Caterpillar 320D excavator

Pic No.5

| No. | Name                   | No. | Name                    | No. | Name                              |
|-----|------------------------|-----|-------------------------|-----|-----------------------------------|
| 1   | Adaptor Fixing<br>Bolt | 2   | n:Gasket                | 3   | Fuel Injection Adaptor            |
| 4   | Diesel Injection       | 5   | Diesel Injection O-ring | 6   | Diesel Injection Nozzle Gasket    |
| 7   | Intake Gasket          | 8   | Intake                  | 9   | High Pressure Common Rail<br>Pipe |