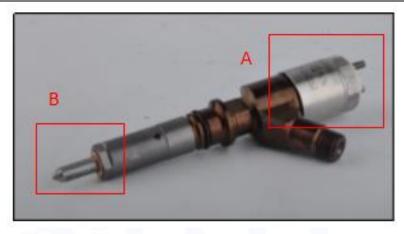

### 2.1. 459-8473 Diesel Injection Part Number Location

1) E.g.: See the diesel injection part number as follows:

Pic No.3

| No. | Name                                       |
|-----|--------------------------------------------|
| А   | brand, logo, part number,<br>series number |
| В   | nozzle part number                         |