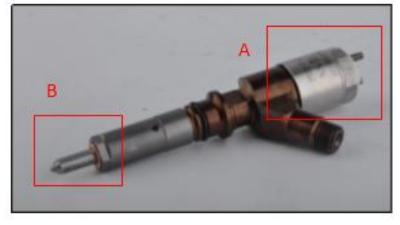

#### 2.1. 242-0857 Diesel Injection Part Number Location

1) E.g.: See the diesel injection part number as follows:

Pic No.3

| No. | Name                                       |  |  |  |
|-----|--------------------------------------------|--|--|--|
| A   | brand, logo, part number,<br>series number |  |  |  |
| В   | nozzle part number                         |  |  |  |