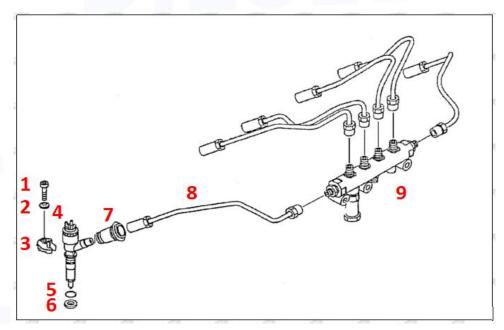

#### 2.2. 242-0857 Diesel Injection Application Scenarios

Pic No.4

Matching Car Model: Caterpillar 320D excavator

Pic No.5

| No. | Name                   | No. | Name                    | No. | Name                              |
|-----|------------------------|-----|-------------------------|-----|-----------------------------------|
| 1   | Adaptor Fixing<br>Bolt | 2   | n:Gasket                | 3   | Fuel Injection Adaptor            |
| 4   | Diesel Injection       | 5   | Diesel Injection O-ring | 6   | Diesel Injection Nozzle Gasket    |
| 7   | Intake Gasket          | 8   | Intake                  | 9   | High Pressure Common Rail<br>Pipe |