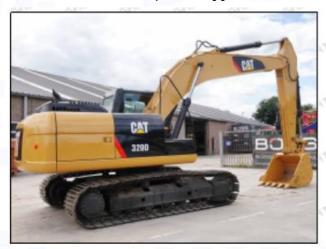

#### 2.2. 242-0857 Diesel Injection Application Scenarios

Pic No.4

Matching Car Model: Caterpillar 320D excavator

Pic No.5

| No. | Name                   | No. | Name                    | No. | Name                              |
|-----|------------------------|-----|-------------------------|-----|-----------------------------------|
| 1   | Adaptor Fixing<br>Bolt | 2   | n:Gasket                | 3   | Fuel Injection Adaptor            |
| 4   | Diesel Injection       | 5   | Diesel Injection O-ring | 6   | Diesel Injection Nozzle Gasket    |
| 7   | Intake Gasket          | 8   | Intake                  | 9   | High Pressure Common Rail<br>Pipe |