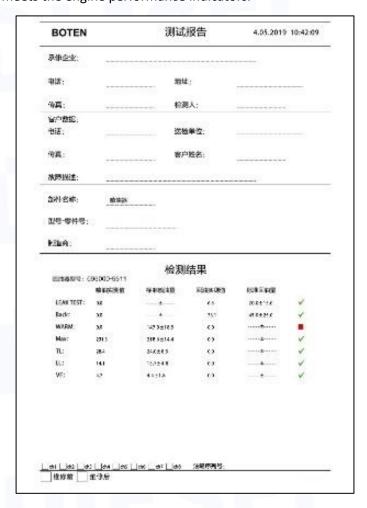

#### 1.8. 254-4330 Diesel Injection Testing Standard and Certificate

We can provide the factory quality inspection test report of each diesel injection to ensure that each diesel injection delivered meets the engine performance indicators.

Pic No.2