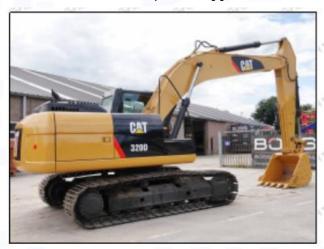

#### 2.2. 254-4330 Diesel Injection Application Scenarios

Pic No.4

Matching Car Model: Caterpillar 320D excavator

Pic No.5

| No. | Name                   | No. | Name                    | No. | Name                              |
|-----|------------------------|-----|-------------------------|-----|-----------------------------------|
| 1   | Adaptor Fixing<br>Bolt | 2   | n:Gasket                | 3   | Fuel Injection Adaptor            |
| 4   | Diesel Injection       | 5   | Diesel Injection O-ring | 6   | Diesel Injection Nozzle Gasket    |
| 7   | Intake Gasket          | 8   | Intake                  | 9   | High Pressure Common Rail<br>Pipe |