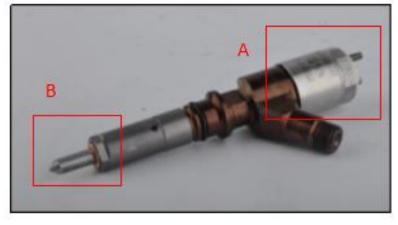

#### 2.1. 254-4330 Diesel Injection Part Number Location

1) E.g.: See the diesel injection part number as follows:

Pic No.3

| No. | Name                                       |  |  |  |
|-----|--------------------------------------------|--|--|--|
| A   | brand, logo, part number,<br>series number |  |  |  |
| В   | nozzle part number                         |  |  |  |