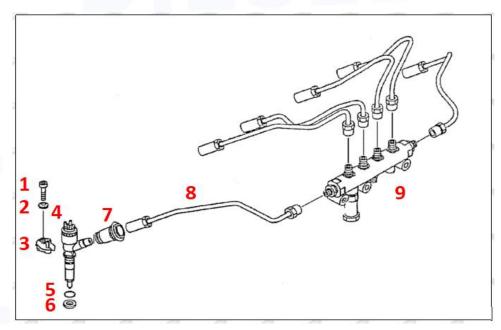

#### 2.2. 254-4330 Diesel Injection Application Scenarios

Pic No.4

Matching Car Model: Caterpillar 320D excavator

Pic No.5

| No. | Name                   | No. | Name                    | No. | Name                              |
|-----|------------------------|-----|-------------------------|-----|-----------------------------------|
| 1   | Adaptor Fixing<br>Bolt | 2   | n:Gasket                | 3   | Fuel Injection Adaptor            |
| 4   | Diesel Injection       | 5   | Diesel Injection O-ring | 6   | Diesel Injection Nozzle Gasket    |
| 7   | Intake Gasket          | 8   | Intake                  | 9   | High Pressure Common Rail<br>Pipe |