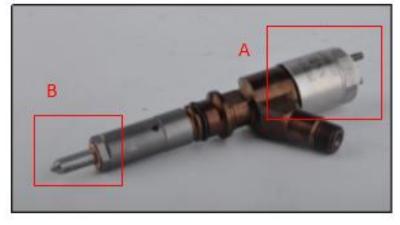

#### 2.1. 254-4340 Diesel Injection Part Number Location

1) E.g.: See the diesel injection part number as follows:

Pic No.3

| No. | Name                                       |
|-----|--------------------------------------------|
| A   | brand, logo, part number,<br>series number |
| В   | nozzle part number                         |