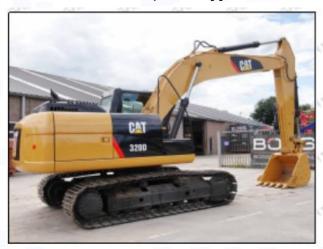

#### 2.2. 254-4340 Diesel Injection Application Scenarios

Pic No.4

Matching Car Model: Caterpillar 320D excavator

Pic No.5

| No. | No. Name No.           |   | Name                    | No. | Name                              |
|-----|------------------------|---|-------------------------|-----|-----------------------------------|
| 1   | Adaptor Fixing<br>Bolt | 2 | n:Gasket                | 3   | Fuel Injection Adaptor            |
| 4   | Diesel Injection       | 5 | Diesel Injection O-ring | 6   | Diesel Injection Nozzle Gasket    |
| 7   | Intake Gasket          | 8 | Intake                  | 9   | High Pressure Common Rail<br>Pipe |