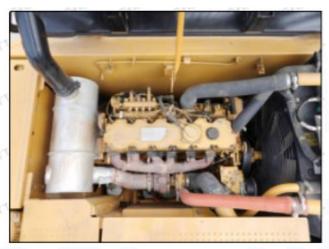

#### 2.2. 254-4340 Diesel Injection Application Scenarios

Pic No.4

Matching Car Model: Caterpillar 320D excavator

Pic No.5

| No. | No. Name No.           |   | Name                    | No. | Name                              |
|-----|------------------------|---|-------------------------|-----|-----------------------------------|
| 1   | Adaptor Fixing<br>Bolt | 2 | n:Gasket                | 3   | Fuel Injection Adaptor            |
| 4   | Diesel Injection       | 5 | Diesel Injection O-ring | 6   | Diesel Injection Nozzle Gasket    |
| 7   | Intake Gasket          | 8 | Intake                  | 9   | High Pressure Common Rail<br>Pipe |