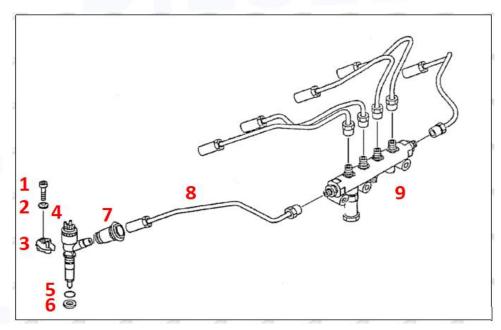

#### 2.2. 254-4340 Diesel Injection Application Scenarios

Pic No.4

Matching Car Model: Caterpillar 320D excavator

Pic No.5

| No. | No. Name No.           |   | Name                    | No. | Name                              |
|-----|------------------------|---|-------------------------|-----|-----------------------------------|
| 1   | Adaptor Fixing<br>Bolt | 2 | n:Gasket                | 3   | Fuel Injection Adaptor            |
| 4   | Diesel Injection       | 5 | Diesel Injection O-ring | 6   | Diesel Injection Nozzle Gasket    |
| 7   | Intake Gasket          | 8 | Intake                  | 9   | High Pressure Common Rail<br>Pipe |