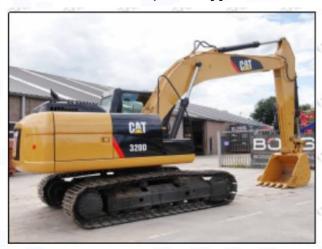

#### 2.2. 265-8106 Diesel Injection Application Scenarios

Pic No.4

Matching Car Model: Caterpillar 320D excavator

Pic No.5

| No. | Name                   | No. | Name                    | No. | Name                              |
|-----|------------------------|-----|-------------------------|-----|-----------------------------------|
| 1   | Adaptor Fixing<br>Bolt | 2   | n:Gasket                | 3   | Fuel Injection Adaptor            |
| 4   | Diesel Injection       | 5   | Diesel Injection O-ring | 6   | Diesel Injection Nozzle Gasket    |
| 7   | Intake Gasket          | 8   | Intake                  | 9   | High Pressure Common Rail<br>Pipe |