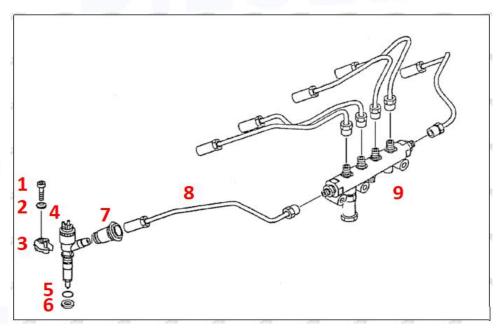

#### 2.2. 265-8106 Diesel Injection Application Scenarios

Pic No.4

Matching Car Model: Caterpillar 320D excavator

Pic No.5

| No. | Name                   | No. | Name                    | No. | Name                              |
|-----|------------------------|-----|-------------------------|-----|-----------------------------------|
| 1   | Adaptor Fixing<br>Bolt | 2   | n:Gasket                | 3   | Fuel Injection Adaptor            |
| 4   | Diesel Injection       | 5   | Diesel Injection O-ring | 6   | Diesel Injection Nozzle Gasket    |
| 7   | Intake Gasket          | 8   | Intake                  | 9   | High Pressure Common Rail<br>Pipe |