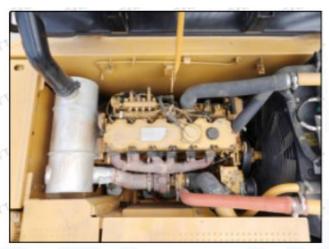

#### 2.2. 265-8106 Diesel Injection Application Scenarios

Pic No.4

Matching Car Model: Caterpillar 320D excavator

Pic No.5

| No. | Name                   | No. | Name                    | No. | Name                              |
|-----|------------------------|-----|-------------------------|-----|-----------------------------------|
| 1   | Adaptor Fixing<br>Bolt | 2   | n:Gasket                | 3   | Fuel Injection Adaptor            |
| 4   | Diesel Injection       | 5   | Diesel Injection O-ring | 6   | Diesel Injection Nozzle Gasket    |
| 7   | Intake Gasket          | 8   | Intake                  | 9   | High Pressure Common Rail<br>Pipe |