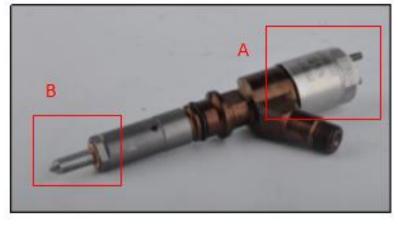

#### 2.1. 265-8106 Diesel Injection Part Number Location

1) E.g.: See the diesel injection part number as follows:

Pic No.3

| No. | Name                                       |  |  |  |
|-----|--------------------------------------------|--|--|--|
| A   | brand, logo, part number,<br>series number |  |  |  |
| В   | nozzle part number                         |  |  |  |