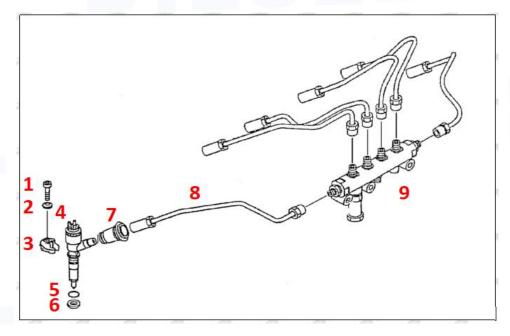

#### 2.2. 266-4446 Diesel Injection Application Scenarios

Pic No.4

Matching Car Model: Caterpillar 320D excavator

Pic No.5

| No. | Name                   | No. | Name                    | No. | Name                              |
|-----|------------------------|-----|-------------------------|-----|-----------------------------------|
| 1   | Adaptor Fixing<br>Bolt | 2   | n:Gasket                | 3   | Fuel Injection Adaptor            |
| 4   | Diesel Injection       | 5   | Diesel Injection O-ring | 6   | Diesel Injection Nozzle Gasket    |
| 7   | Intake Gasket          | 8   | Intake                  | 9   | High Pressure Common Rail<br>Pipe |