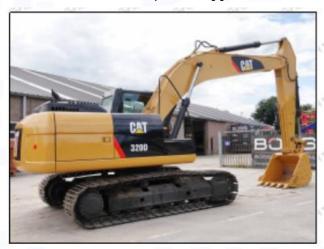

#### 2.2. 266-4446 Diesel Injection Application Scenarios

Pic No.4

Matching Car Model: Caterpillar 320D excavator

Pic No.5

| No. | Name                   | No. | Name                    | No. | Name                              |
|-----|------------------------|-----|-------------------------|-----|-----------------------------------|
| 1   | Adaptor Fixing<br>Bolt | 2   | n:Gasket                | 3   | Fuel Injection Adaptor            |
| 4   | Diesel Injection       | 5   | Diesel Injection O-ring | 6   | Diesel Injection Nozzle Gasket    |
| 7   | Intake Gasket          | 8   | Intake                  | 9   | High Pressure Common Rail<br>Pipe |