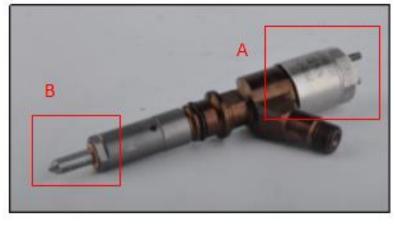

#### 2.1. 266-4446 Diesel Injection Part Number Location

1) E.g.: See the diesel injection part number as follows:

Pic No.3

| No. | Name                                       |  |  |  |
|-----|--------------------------------------------|--|--|--|
| A   | brand, logo, part number,<br>series number |  |  |  |
| В   | nozzle part number                         |  |  |  |