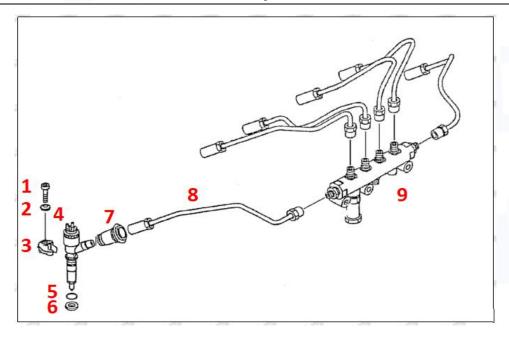

# 2.2. 267-9717 Diesel Injection Application Scenarios

Pic No.4

Matching Car Model: Caterpillar 320D excavator

Pic No.5

| No. | Name                   | No. | Name                    | No. | Name                              |
|-----|------------------------|-----|-------------------------|-----|-----------------------------------|
| 1   | Adaptor Fixing<br>Bolt | 2   | n:Gasket                | 3   | Fuel Injection Adaptor            |
| 4   | Diesel Injection       | 5   | Diesel Injection O-ring | 6   | Diesel Injection Nozzle Gasket    |
| 7   | Intake Gasket          | 8   | Intake                  | 9   | High Pressure Common Rail<br>Pipe |