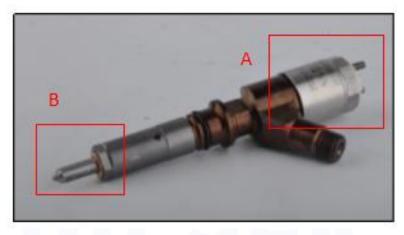

# 2.1. 267-9717 Diesel Injection Part Number Location

1) E.g.: See the diesel injection part number as follows:

Pic No.3

| No. | Name                                       |  |  |
|-----|--------------------------------------------|--|--|
| А   | brand, logo, part number,<br>series number |  |  |
| В   | nozzle part number                         |  |  |