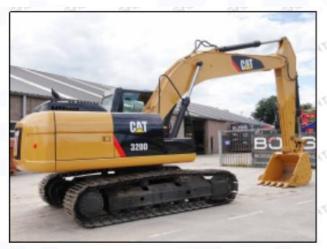

# 2.2. 267-9717 Diesel Injection Application Scenarios

Pic No.4

Matching Car Model: Caterpillar 320D excavator

Pic No.5

| No. | Name                   | No. | Name                    | No. | Name                              |
|-----|------------------------|-----|-------------------------|-----|-----------------------------------|
| 1   | Adaptor Fixing<br>Bolt | 2   | n:Gasket                | 3   | Fuel Injection Adaptor            |
| 4   | Diesel Injection       | 5   | Diesel Injection O-ring | 6   | Diesel Injection Nozzle Gasket    |
| 7   | Intake Gasket          | 8   | Intake                  | 9   | High Pressure Common Rail<br>Pipe |