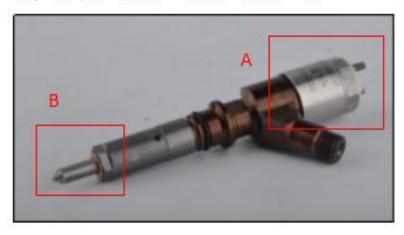

# 2.1. 328-2574 Diesel Injection Part Number Location

1) E.g.: See the diesel injection part number as follows:

Pic No.3

| No. | Name                                       |  |  |
|-----|--------------------------------------------|--|--|
| Α   | brand, logo, part number,<br>series number |  |  |
| В   | nozzle part number                         |  |  |