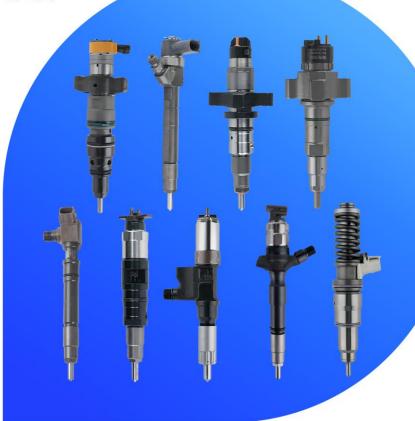

# INJECTOR

G2 G3 G4 X1 X2 | E1 E3 | M11 N14 XPI

0445110 0445120 | 320D C7 C9 C-9

DIESEL INJECTIONS

TECHNICAL DOCUMENTATION

INJECTOR

# 1) 328-2574 Diesel Injection Exchange Information

| Diesel Injection Part Number Re-manufactured Part Number |          | Replacement<br>Number | OE Number |  |
|----------------------------------------------------------|----------|-----------------------|-----------|--|
| 328-2574                                                 | 20R-8064 | /                     | /         |  |
| 3282574                                                  | 20R8064  | /                     | /         |  |

# 2) 328-2574 Diesel Injection Matching Information

| Car Model                  | Engine<br>Model | Engine<br>Model | Engine<br>Model | Engine Model | Engine Model | Engine<br>Model |
|----------------------------|-----------------|-----------------|-----------------|--------------|--------------|-----------------|
| /                          | 140M            | 140M 2          | 160M            | /            | /            | /               |
| /                          | 973C            | /               | /               | /            | /            | /               |
| PETROLEU<br>M<br>PRODUCTS  | С9              | CX31-C9I        | CX31-P600       | TH31-C9P     | /            | /               |
| /                          | 814F II         | /               | /               | /            | /            | /               |
| /                          | 627G            | 637D            | 637E            | 637G         | /            | /               |
| ENGINE -<br>INDUSTRIA<br>L | С9              | /               | /               | /            | /            | /               |
| /                          | 2390            | 2391            | 2491            | 2590         | /            | /               |
| /                          | 521             | 521B            | 522             | 522B         | /            | /               |
| /                          | 532             | 541             | 541 2           | 551          | /            | /               |
| /                          | 552             | 552 2           | /               | /            | /            | /               |
| /                          | 815F II         | 816F II         | /               | /            | /            | /               |
| EXCAVATO<br>R              | 330D            | 330D FM         | 330D L          | 330D LN      | /            | /               |
| /                          | 330D MH         | 336D            | 336D L          | 336D LN      | /            | /               |
| /                          | 340D L          | /               | /               | /            | /            | /               |