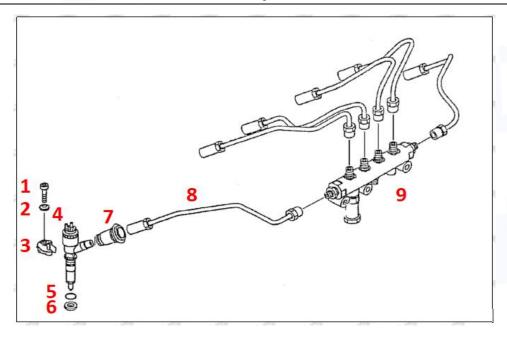

# 2.2. 328-2574 Diesel Injection Application Scenarios

Pic No.4

Matching Car Model: Caterpillar 320D excavator

Pic No.5

| No. | Name                   | No. | Name                    | No. | Name                              |
|-----|------------------------|-----|-------------------------|-----|-----------------------------------|
| 1   | Adaptor Fixing<br>Bolt | 2   | n:Gasket                | 3   | Fuel Injection Adaptor            |
| 4   | Diesel Injection       | 5   | Diesel Injection O-ring | 6   | Diesel Injection Nozzle Gasket    |
| 7   | Intake Gasket          | 8   | Intake                  | 9   | High Pressure Common Rail<br>Pipe |