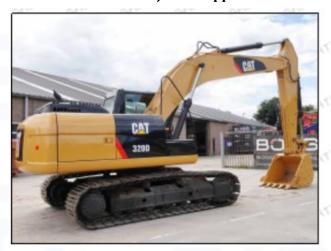

# 2.2. 328-2574 Diesel Injection Application Scenarios

Pic No.4

Matching Car Model: Caterpillar 320D excavator

Pic No.5

| No. | Name                   | No. | Name                    | No. | Name                              |
|-----|------------------------|-----|-------------------------|-----|-----------------------------------|
| 1   | Adaptor Fixing<br>Bolt | 2   | n:Gasket                | 3   | Fuel Injection Adaptor            |
| 4   | Diesel Injection       | 5   | Diesel Injection O-ring | 6   | Diesel Injection Nozzle Gasket    |
| 7   | Intake Gasket          | 8   | Intake                  | 9   | High Pressure Common Rail<br>Pipe |