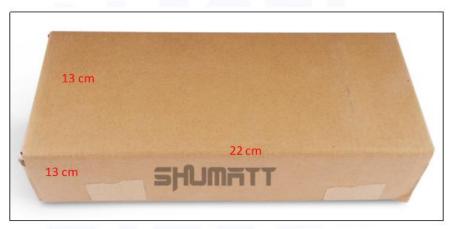

# 1.7. 328-2574 Diesel Injection Packing List and Package Size

# 2) Diesel Injection Box Size

Pic No.1

| No. | Name                 | Diesel Injection Package Size (cm) |
|-----|----------------------|------------------------------------|
| 1   | Diesel Injection Box | 22*13*13                           |