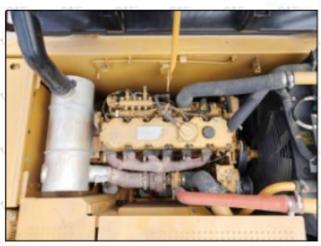

# 2.2. 328-2574 Diesel Injection Application Scenarios

Pic No.4

Matching Car Model: Caterpillar 320D excavator

Pic No.5

| No. | Name                   | No. | Name                    | No. | Name                              |
|-----|------------------------|-----|-------------------------|-----|-----------------------------------|
| 1   | Adaptor Fixing<br>Bolt | 2   | n:Gasket                | 3   | Fuel Injection Adaptor            |
| 4   | Diesel Injection       | 5   | Diesel Injection O-ring | 6   | Diesel Injection Nozzle Gasket    |
| 7   | Intake Gasket          | 8   | Intake                  | 9   | High Pressure Common Rail<br>Pipe |