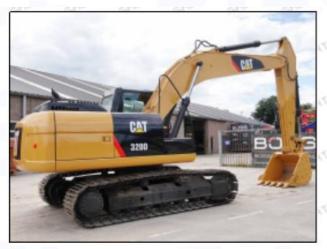

# 2.2. 328-2576 Diesel Injection Application Scenarios

Pic No.4

Matching Car Model: Caterpillar 320D excavator

Pic No.5

| No. | Name                   | No. | Name                    | No. | Name                              |
|-----|------------------------|-----|-------------------------|-----|-----------------------------------|
| 1   | Adaptor Fixing<br>Bolt | 2   | n:Gasket                | 3   | Fuel Injection Adaptor            |
| 4   | Diesel Injection       | 5   | Diesel Injection O-ring | 6   | Diesel Injection Nozzle Gasket    |
| 7   | Intake Gasket          | 8   | Intake                  | 9   | High Pressure Common Rail<br>Pipe |