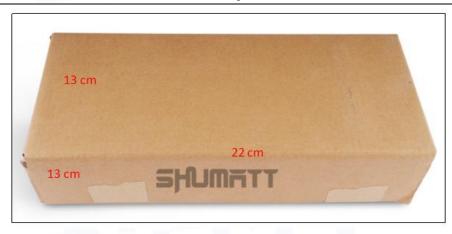

# 2) Diesel Injection Box Size

Pic No.1

| No. | Name                 | Diesel Injection Package Size (cm) |  |  |
|-----|----------------------|------------------------------------|--|--|
| 1   | Diesel Injection Box | 22*13*13                           |  |  |