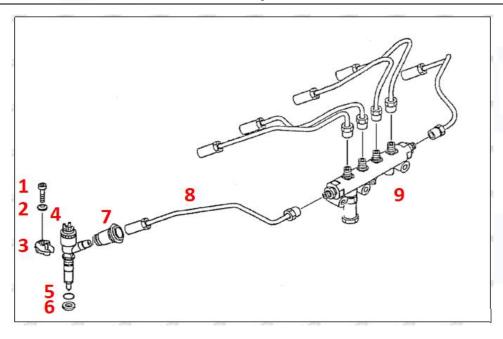

# 2.2. 328-2576 Diesel Injection Application Scenarios

Pic No.4

Matching Car Model: Caterpillar 320D excavator

Pic No.5

| No. | Name                   | No. | Name                    | No. | Name                              |
|-----|------------------------|-----|-------------------------|-----|-----------------------------------|
| 1   | Adaptor Fixing<br>Bolt | 2   | n:Gasket                | 3   | Fuel Injection Adaptor            |
| 4   | Diesel Injection       | 5   | Diesel Injection O-ring | 6   | Diesel Injection Nozzle Gasket    |
| 7   | Intake Gasket          | 8   | Intake                  | 9   | High Pressure Common Rail<br>Pipe |