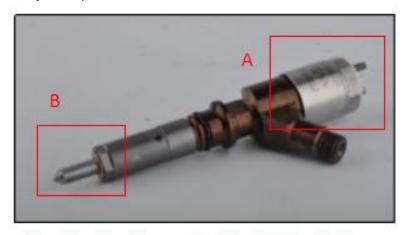

# 2.1. 328-2576 Diesel Injection Part Number Location

1) E.g.: See the diesel injection part number as follows:

Pic No.3

| No. | Name                                       |  |  |  |
|-----|--------------------------------------------|--|--|--|
| Α   | brand, logo, part number,<br>series number |  |  |  |
| В   | nozzle part number                         |  |  |  |