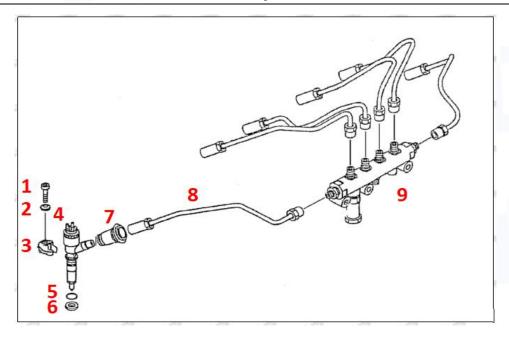

# 2.2. 328-2580 Diesel Injection Application Scenarios

Pic No.4

Matching Car Model: Caterpillar 320D excavator

Pic No.5

| No. | Name                   | No. | Name                    | No. | Name                              |
|-----|------------------------|-----|-------------------------|-----|-----------------------------------|
| 1   | Adaptor Fixing<br>Bolt | 2   | n:Gasket                | 3   | Fuel Injection Adaptor            |
| 4   | Diesel Injection       | 5   | Diesel Injection O-ring | 6   | Diesel Injection Nozzle Gasket    |
| 7   | Intake Gasket          | 8   | Intake                  | 9   | High Pressure Common Rail<br>Pipe |