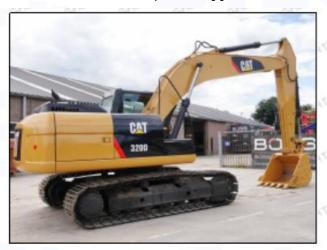

# 2.2. 328-2580 Diesel Injection Application Scenarios

Pic No.4

Matching Car Model: Caterpillar 320D excavator

Pic No.5

| No. | Name                   | No. | Name                    | No. | Name                              |
|-----|------------------------|-----|-------------------------|-----|-----------------------------------|
| 1   | Adaptor Fixing<br>Bolt | 2   | n:Gasket                | 3   | Fuel Injection Adaptor            |
| 4   | Diesel Injection       | 5   | Diesel Injection O-ring | 6   | Diesel Injection Nozzle Gasket    |
| 7   | Intake Gasket          | 8   | Intake                  | 9   | High Pressure Common Rail<br>Pipe |