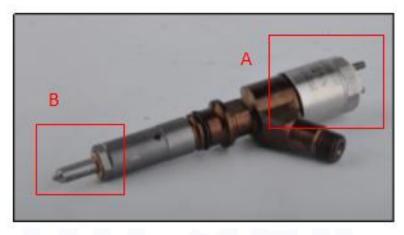

# 2.1. 328-2580 Diesel Injection Part Number Location

1) E.g.: See the diesel injection part number as follows:

Pic No.3

| No. | Name                                       |  |
|-----|--------------------------------------------|--|
| А   | brand, logo, part number,<br>series number |  |
| В   | nozzle part number                         |  |